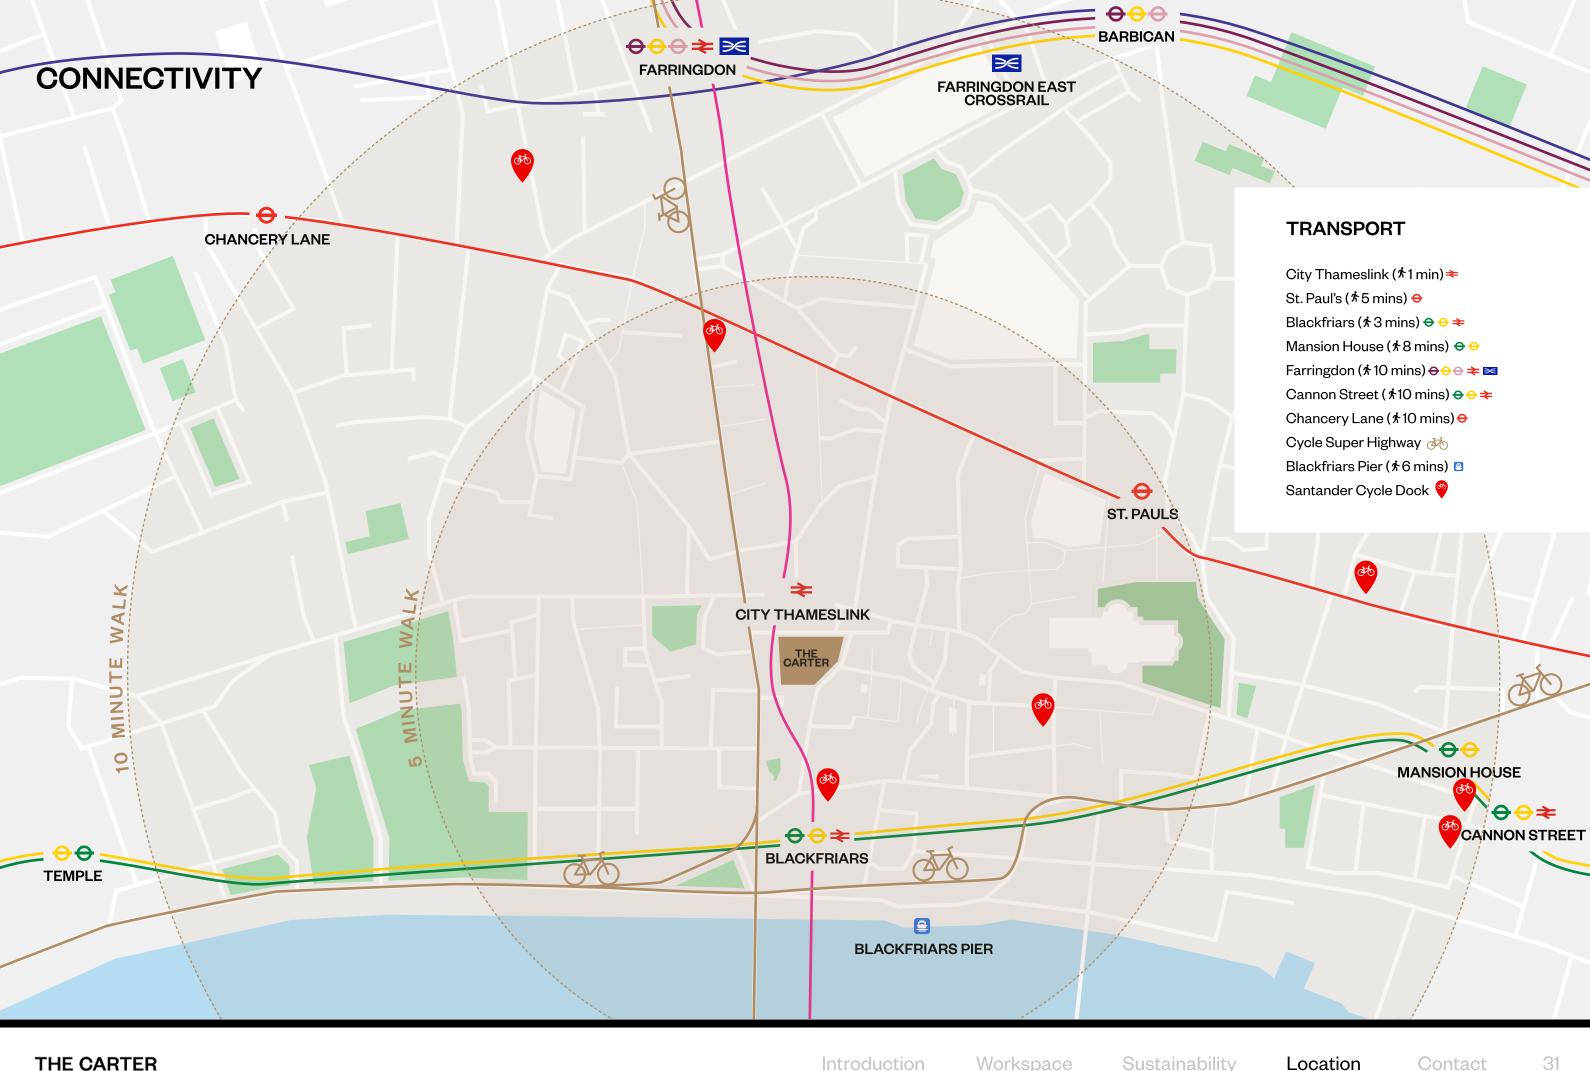

## LOCATION

An oasis of calm amid the City's hustle and bustle, Carter Lane's quirky melting pot is home to city slickers, creative gurus and hipster baristas. Full of curious places in which to enjoy a coffee or a spot of lunch, this relaxed retreat lets you enjoy London at your own pace, in your own space.

Carter Lane

THE CARTER Sustainability Location Contact 27

St Paul's Cathedral

THE CARTER Sustainability Location Contact 28

Paternoster Square

THE CARTER Sustainability Location Contact 30

Carter Lane

32