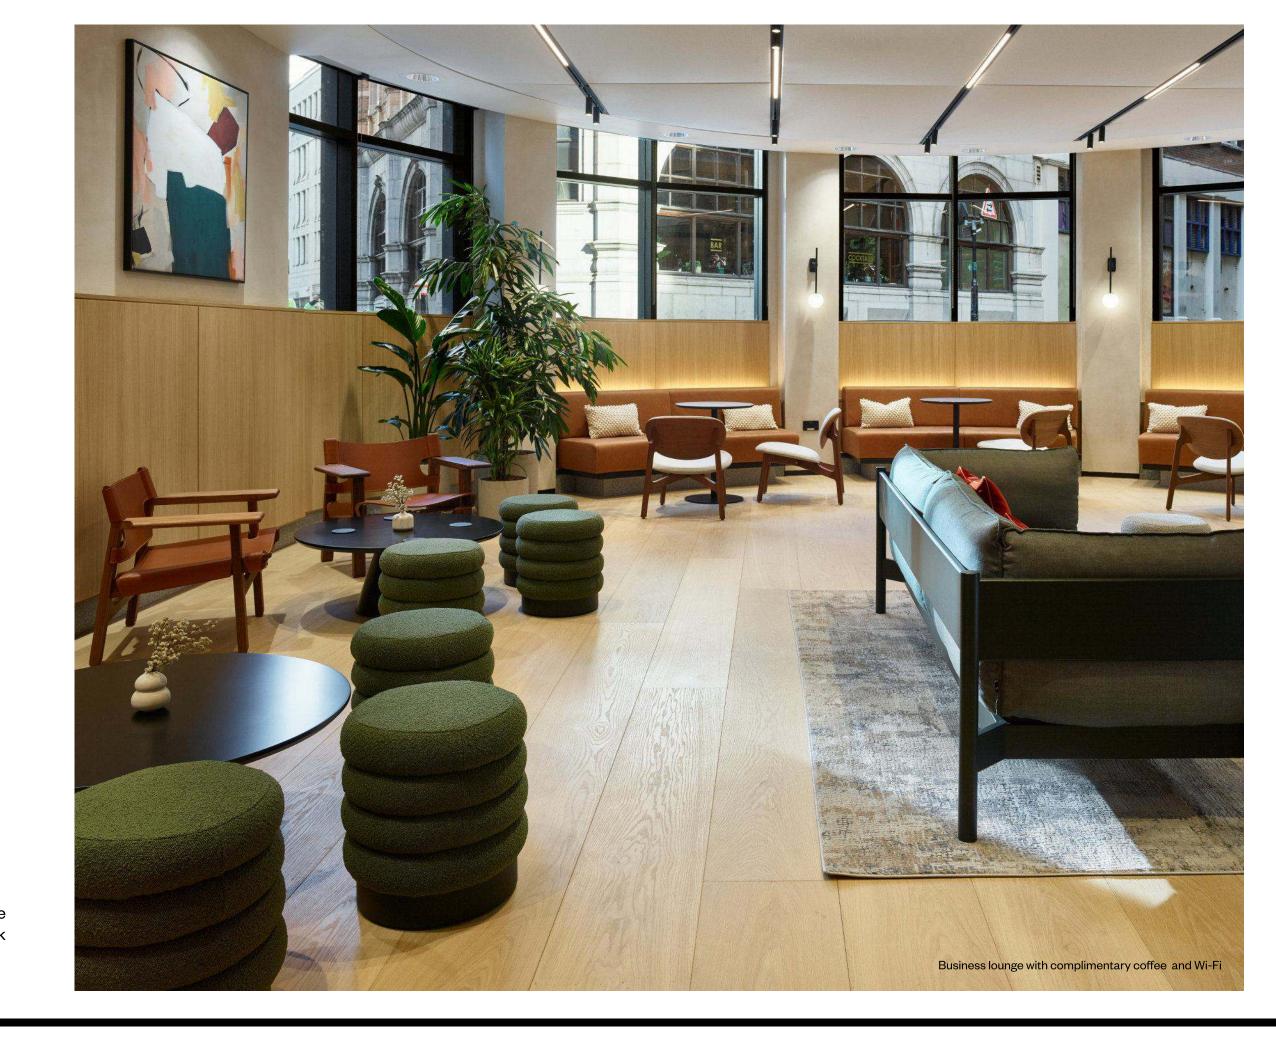

### FIRST CLASS BUSINESS LOUNGE

The Carter offers an impressive welcome. Inside, you'll find abundant breakout spaces in the business lounge with first-class facilities that make work a pleasure – all accomplished with impeccable green credentials.