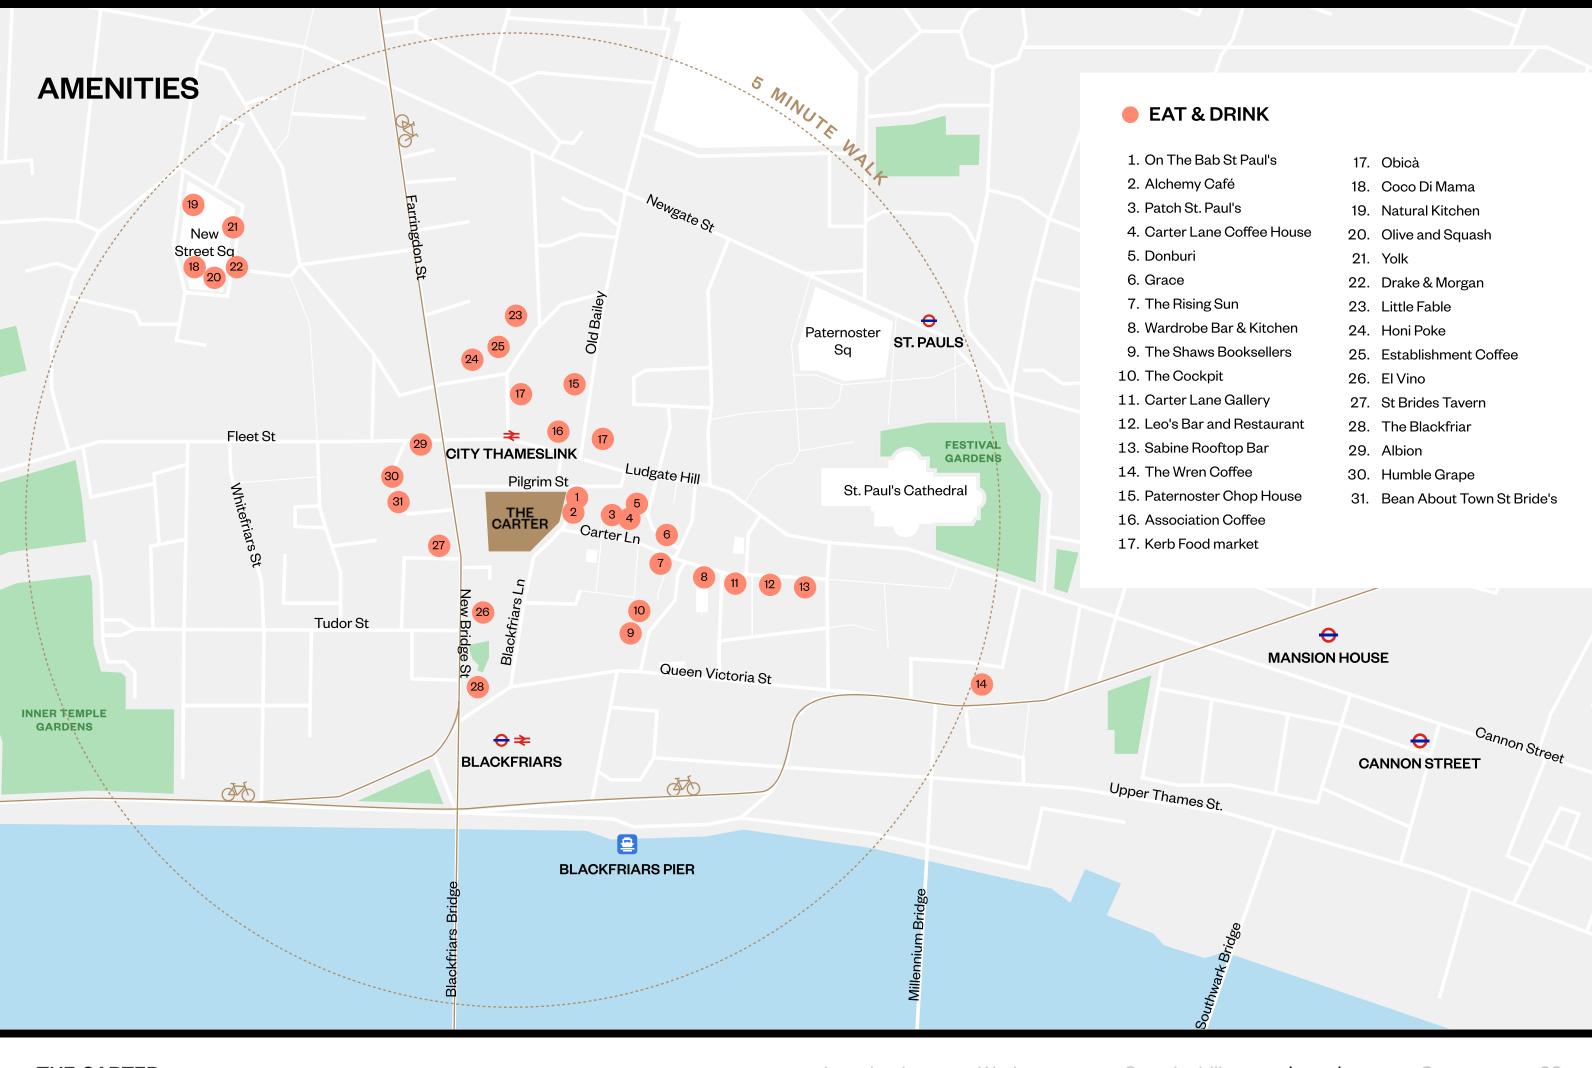

## LOCATION

An oasis of calm amid the City's hustle and bustle, Carter Lane's quirky melting pot is home to city slickers, creative gurus and hipster baristas. Full of curious places in which to enjoy a coffee or a spot of lunch, this relaxed retreat lets you enjoy London at your own pace, in your own space.

Carter Lane

THE CARTER Sustainability Location Contact 27

St Paul's Cathedral

THE CARTER Sustainability Location Contact 28

Paternoster Square

THE CARTER Sustainability Location Contact 30

Carter Lane

32

Redemption Roasters

Alchemy Café