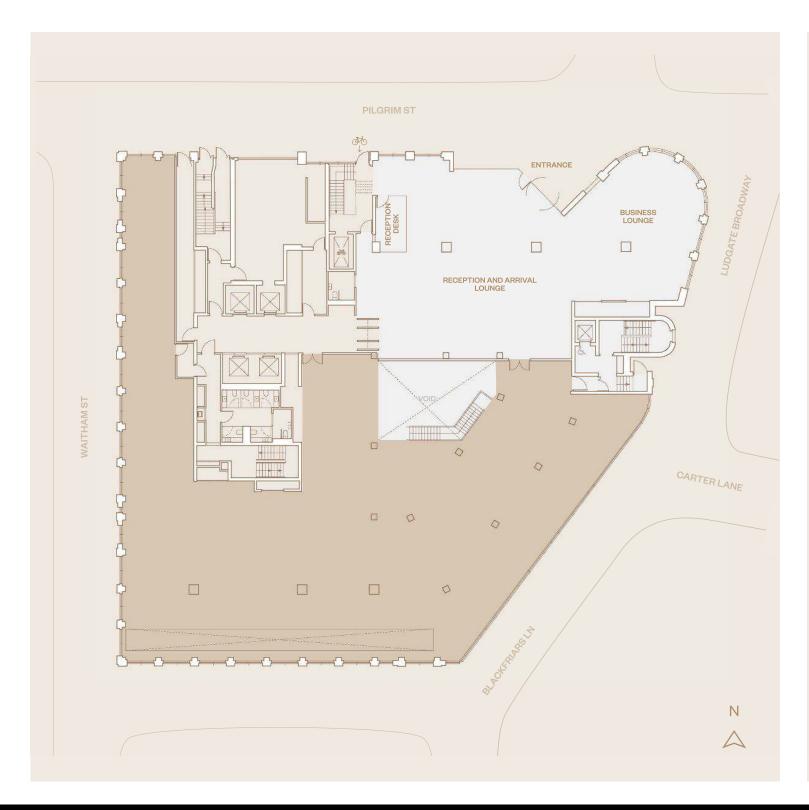

## WORKSPACE

## 03-02

2nd Floor

2nd Floor view down Carter Lane

15

01

OFFICE SPACE

14,377 SQ FT

OFFICE SPACE 8,175 SQ FT

RECEPTION & LOUNGE

Ground Floor + Lower Ground Floor

Total office space

3,696 SQ FT

21,595 sq ft

OFFICE SPACE

13,420 SQ FT

Ground Floor + Lower Ground Floor Total office space 21,595 sq ft