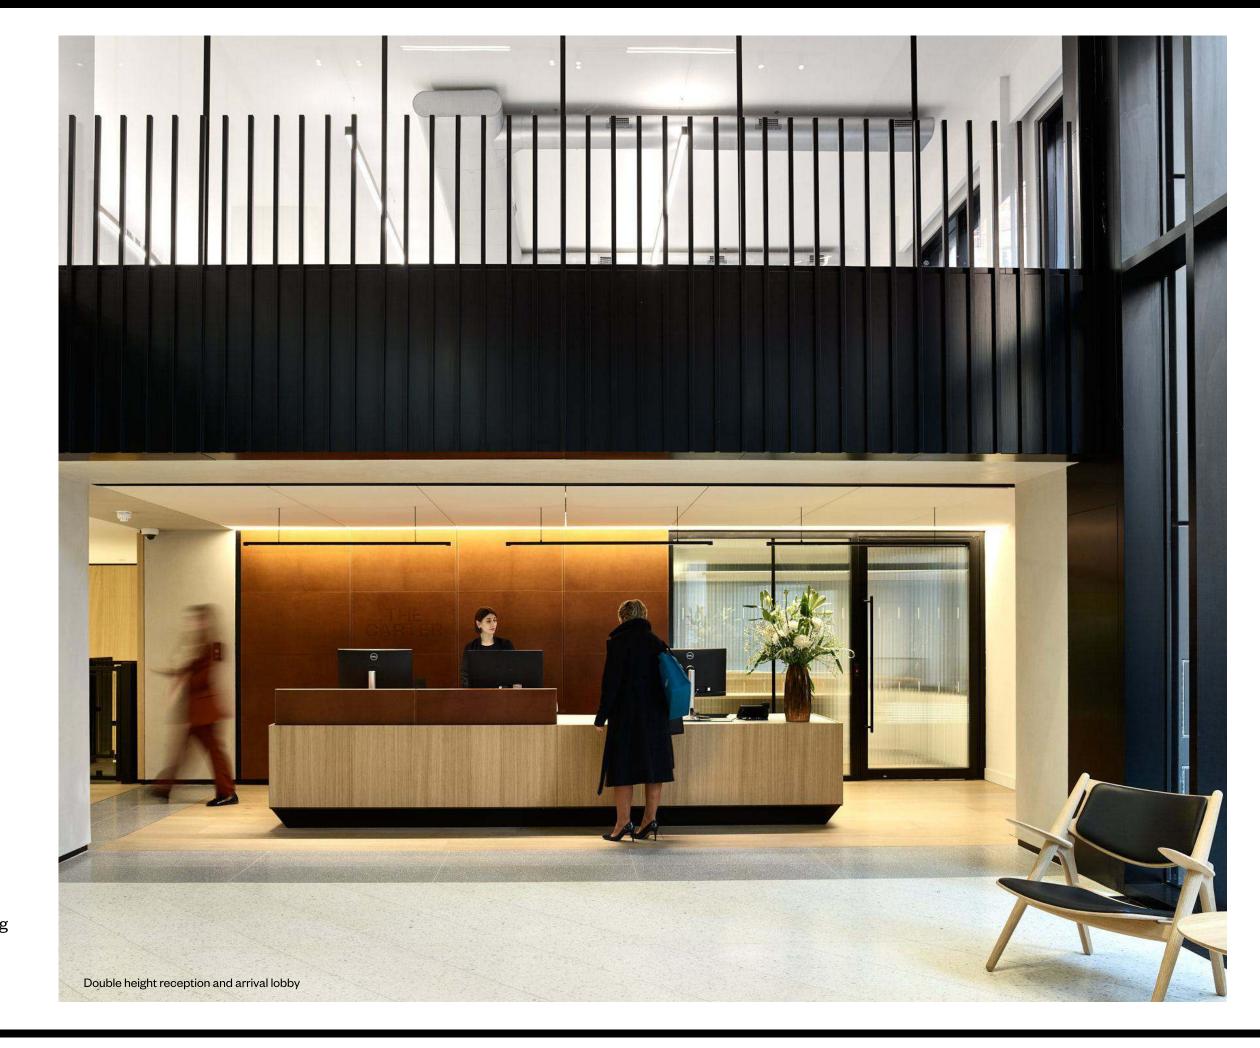

### FIRST CLASS BUSINESS LOUNGE

The Carter offers an impressive welcome. Inside, you'll find abundant breakout spaces in the business lounge with first-class facilities that make work a pleasure – all accomplished with impeccable green credentials.