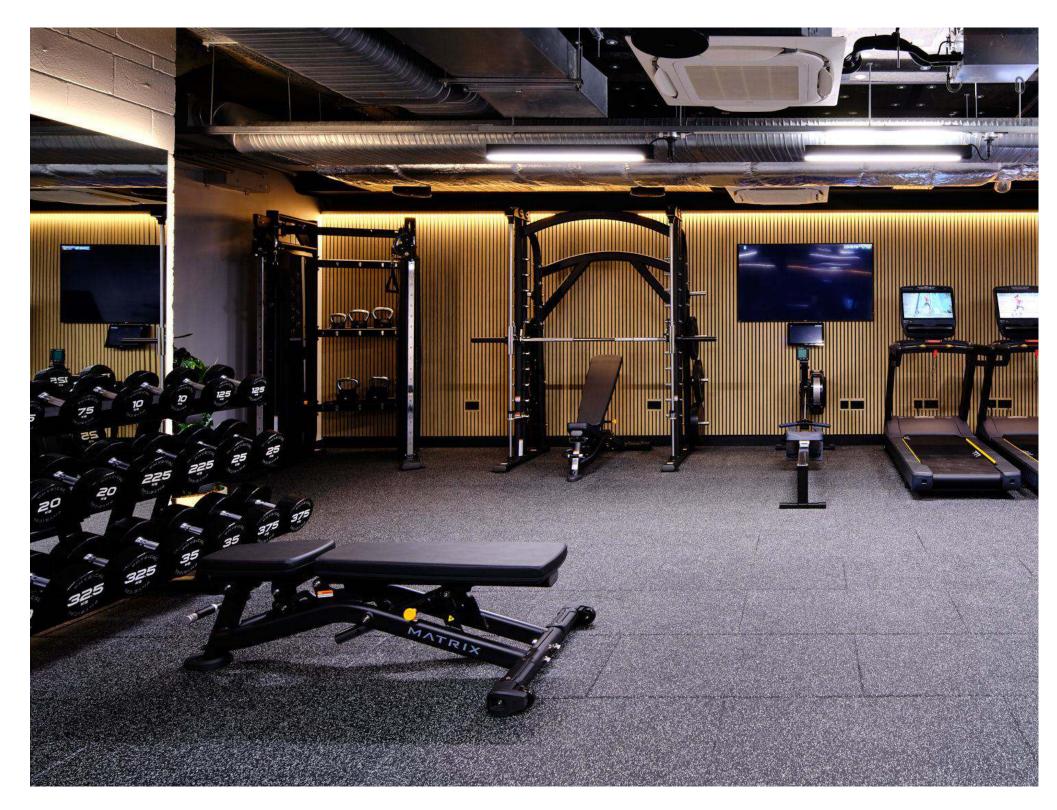

### THE GYM

The Carter's gym is fully equipped with world class cardio technology and a wide range of equipment to suit all training types and goals.

WORLD CLASS CARDIO TECHNOLOGY

WIDE RANGE OF EQUIPMENT TO SUIT ALL TRAINING TYPES AND GOALS

**MULTIPLE WORKOUT PROGRAMS** 

**MYZONE EFFORT TRACKING** 