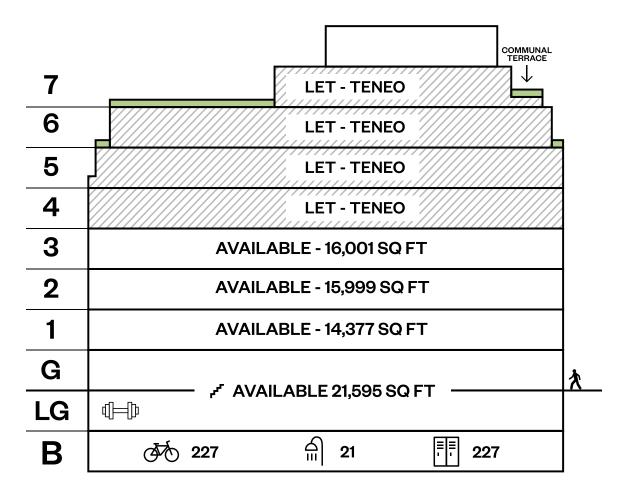

## WORKSPACE

## 03-02

2nd Floor

2nd Floor view down Carter Lane

15

01

OFFICE SPACE

14,377 SQ FT

OFFICE SPACE 8,175 SQ FT

RECEPTION & LOUNGE

Ground Floor + Lower Ground Floor

Total office space

3,696 SQ FT

21,595 sq ft

OFFICE SPACE

13,420 SQ FT

Ground Floor + Lower Ground Floor Total office space 21,595 sq ft