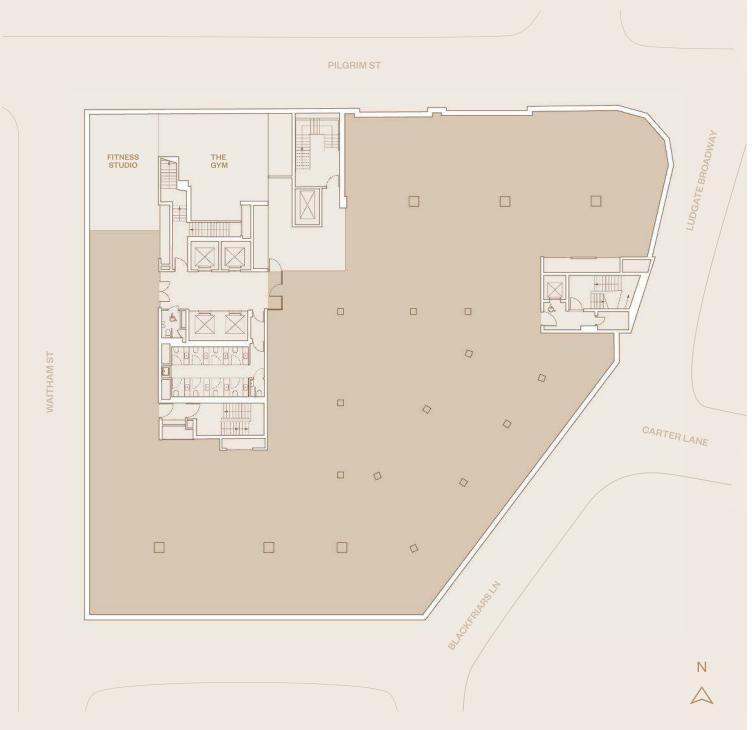

## FITNESS AND WELLBEING ON DEMAND

### THE GYM

The Carter's gym is fully equipped with world class cardio technology and a wide range of equipment to suit all training types and goals.

WORLD CLASS CARDIO TECHNOLOGY

WIDE RANGE OF EQUIPMENT TO SUIT ALL TRAINING TYPES AND GOALS

**MULTIPLE WORKOUT PROGRAMS** 

**MYZONE EFFORT TRACKING** 

### **THE STUDIO**

The Studio offers on-demand immersive workouts and wellbeing classes with a 3.8m wide screen 'the wall'. Using music-reactive lighting, high-definition sound and 24/7 access the opportunities for individual or team workouts are endless.

### **MYZONE EFFORT TRACKING**

WELLBEING AND RESTORATION CLASSES

3.8M WIDE SAMSUNG SCREEN 'THE WALL'

**MUSIC-REACTIVE LIGHTING** 

**HIGH-DEFINITION SOUND SYSTEM** 

**SCREEN SHARING CAPABILITY** 

Introduction THE CARTER Workspace Sustainability