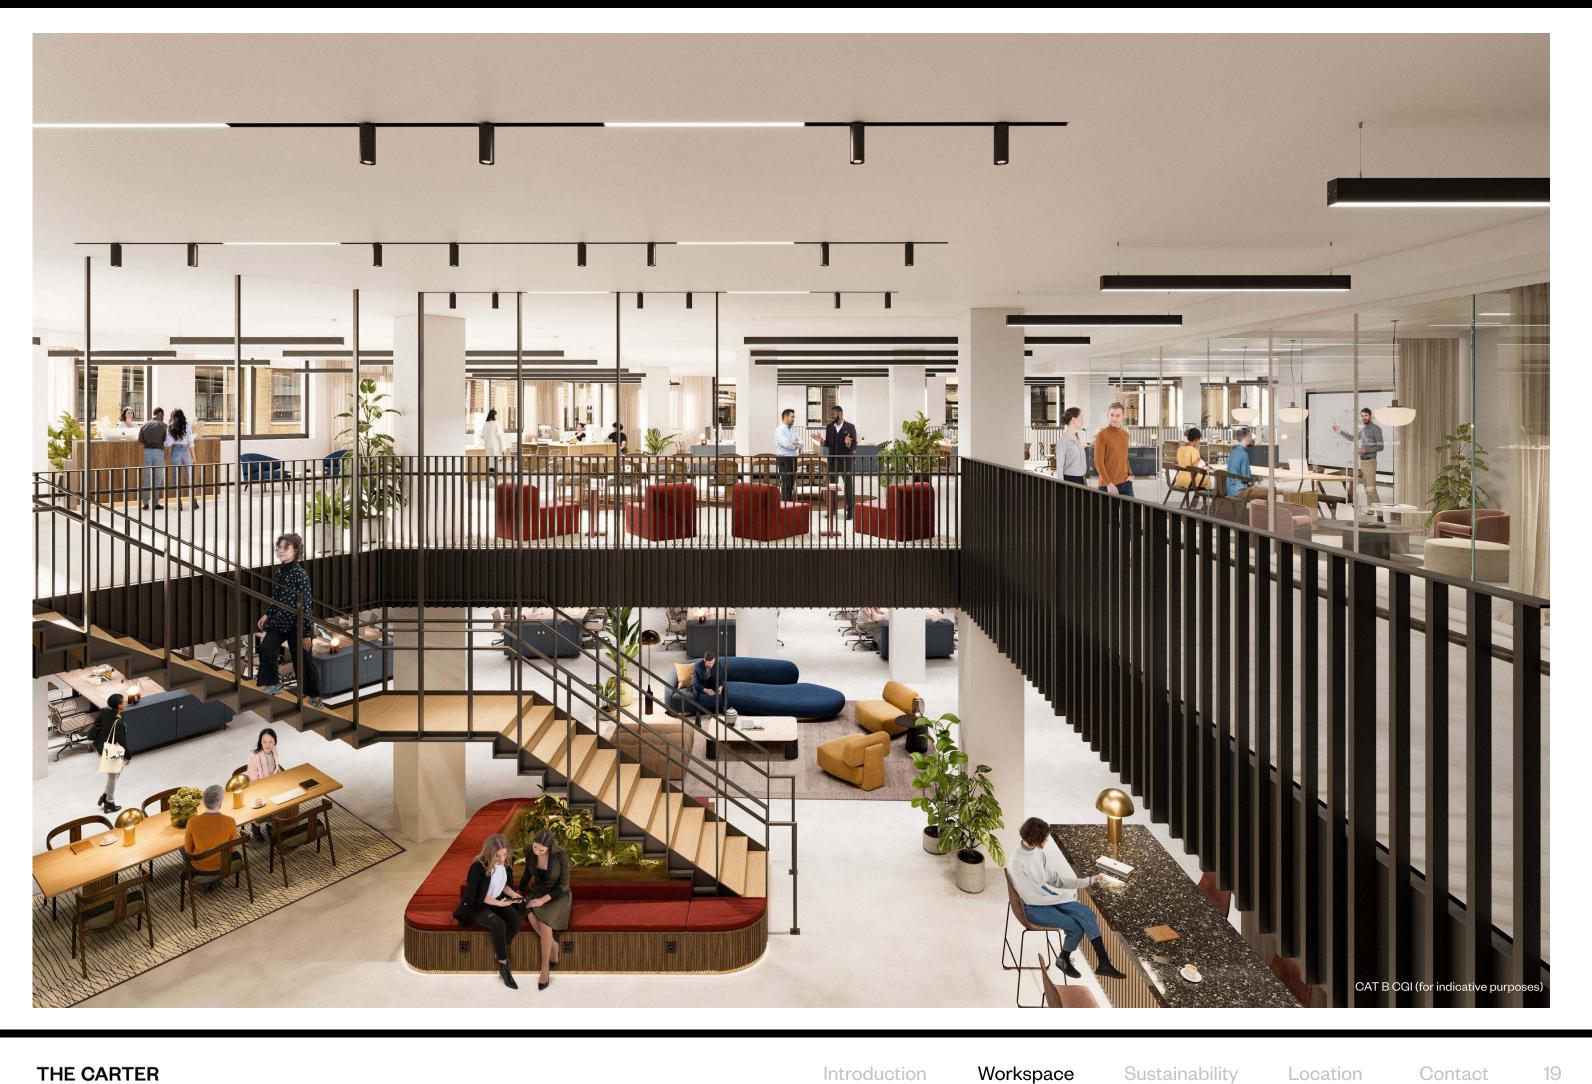

### FIRST CLASS BUSINESS LOUNGE

The Carter offers an impressive welcome. Inside, you'll find abundant breakout spaces in the business lounge with first-class facilities that make work a pleasure – all accomplished with impeccable green credentials.

## WORKSPACE