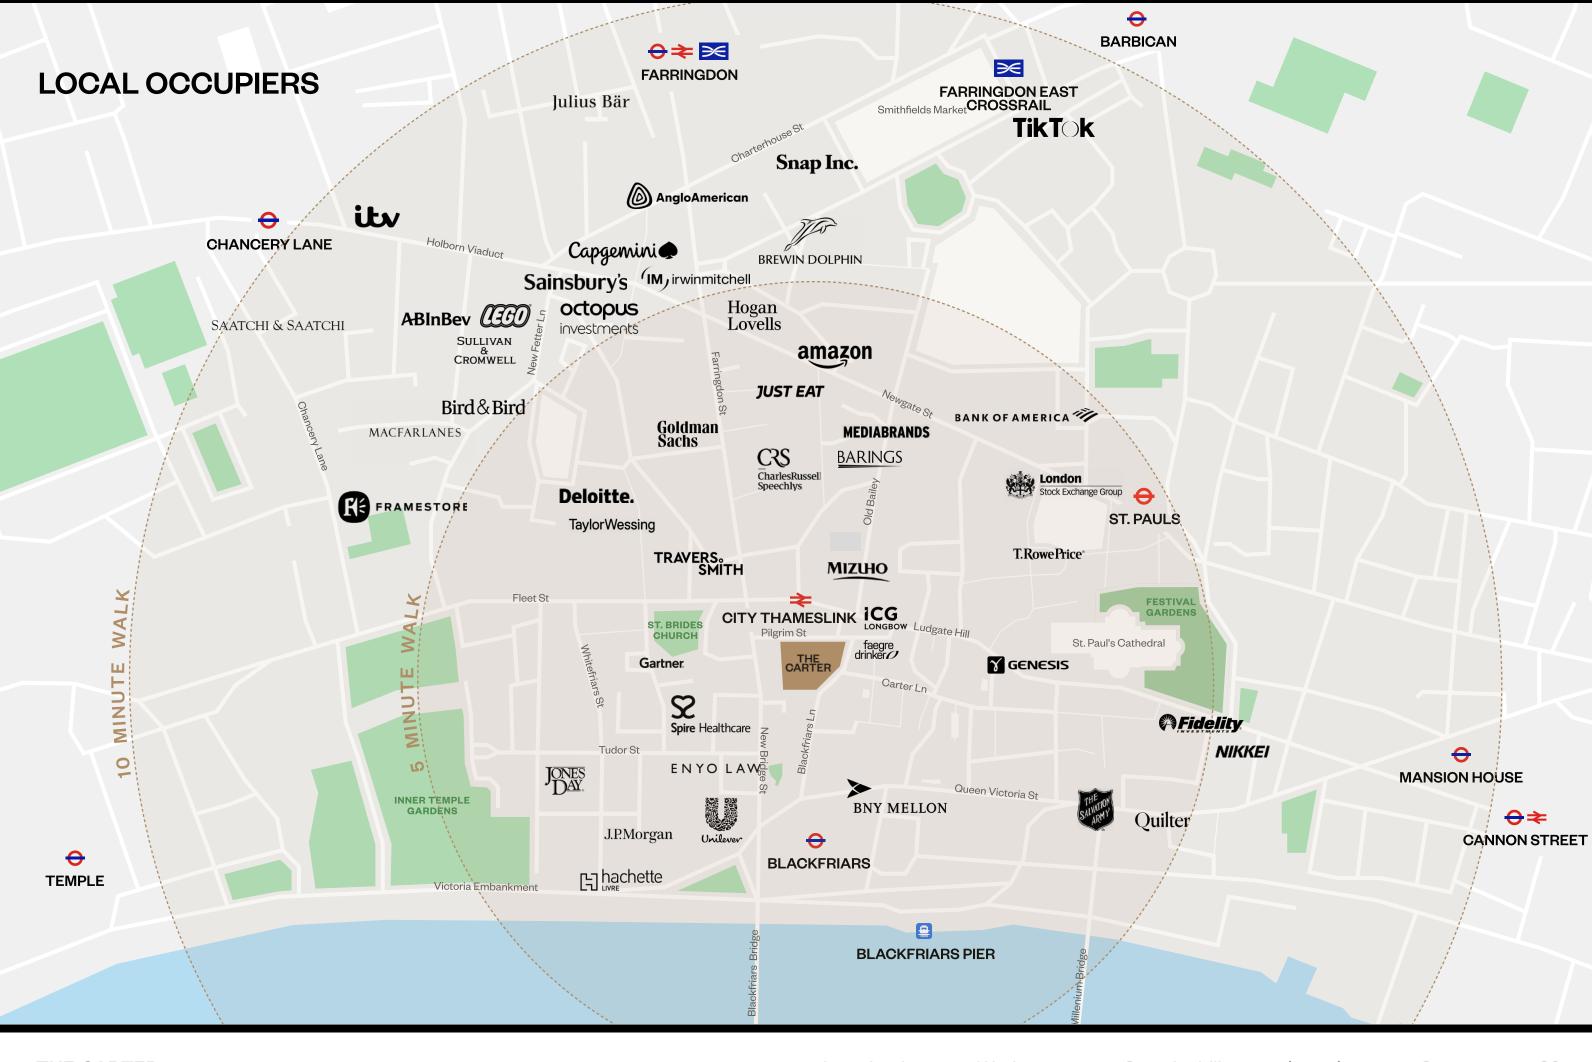

## LOCATION

An oasis of calm amid the City's hustle and bustle, Carter Lane's quirky melting pot is home to city slickers, creative gurus and hipster baristas. Full of curious places in which to enjoy a coffee or a spot of lunch, this relaxed retreat lets you enjoy London at your own pace, in your own space.

Carter Lane

THE CARTER Sustainability Location Contact 27

St Paul's Cathedral

THE CARTER Sustainability Location Contact 28

Paternoster Square

THE CARTER Sustainability Location Contact 30

Carter Lane

32