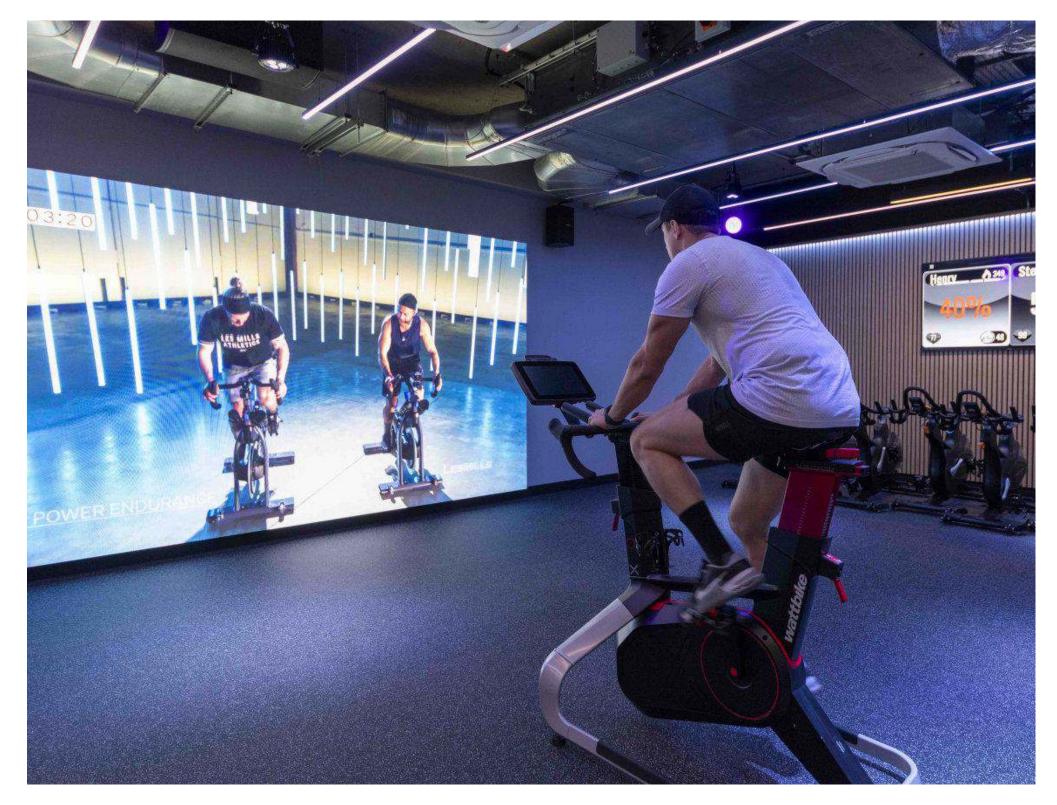

### **THE STUDIO**

The Studio offers on-demand immersive workouts and wellbeing classes with a 3.8m wide screen 'the wall'. Using music-reactive lighting, high-definition sound and 24/7 access the opportunities for individual or team workouts are endless.

### **MYZONE EFFORT TRACKING**

WELLBEING AND RESTORATION CLASSES

3.8M WIDE SAMSUNG SCREEN 'THE WALL'

**MUSIC-REACTIVE LIGHTING** 

**HIGH-DEFINITION SOUND SYSTEM** 

**SCREEN SHARING CAPABILITY** 

Introduction THE CARTER Workspace Sustainability