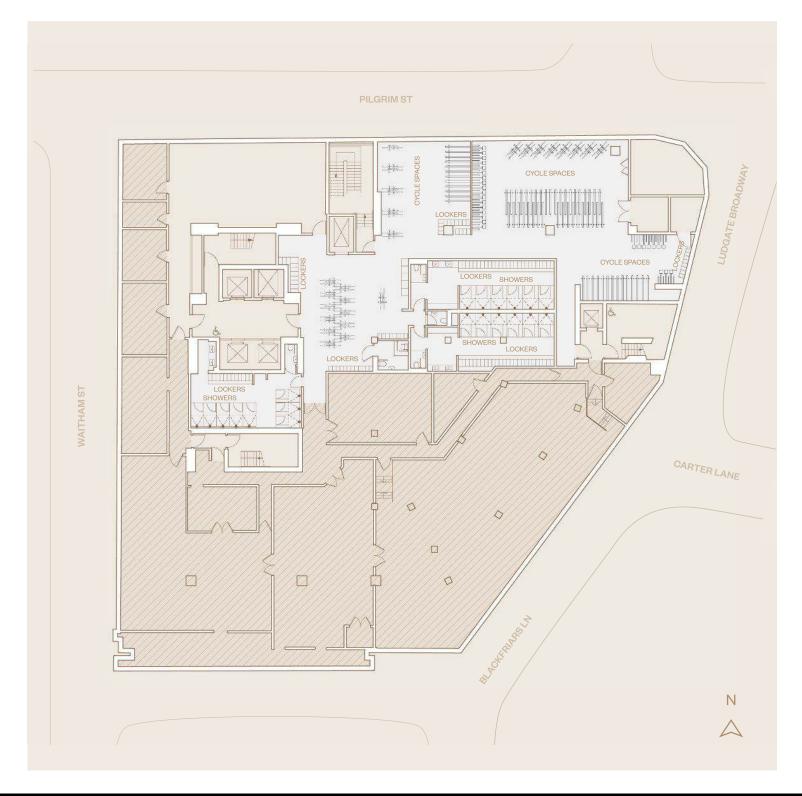

### BUILDING FEATURES

- RECEPTION WITH BUSINESS LOUNGE AND COLLABORATION AREAS
- IMMERSIVE FITNESS STUDIO + GYM
- COMMUNAL TERRACE WITH PANORAMIC VIEWS
- 227 CYCLE SPACES WITH DEDICATED ENTRANCE AND MAINTENANCE AREA
- CHANGING FACILITIES WITH 21 SHOWERS AND 227 LOCKERS
- CHARGING FOR ELECTRIC BIKES AND SCOOTERS
- OPEN PLAN FLOOR PLATES
- OUTSTANDING ESG CREDENTIALS

SHOWERS

21

LOCKERS

227