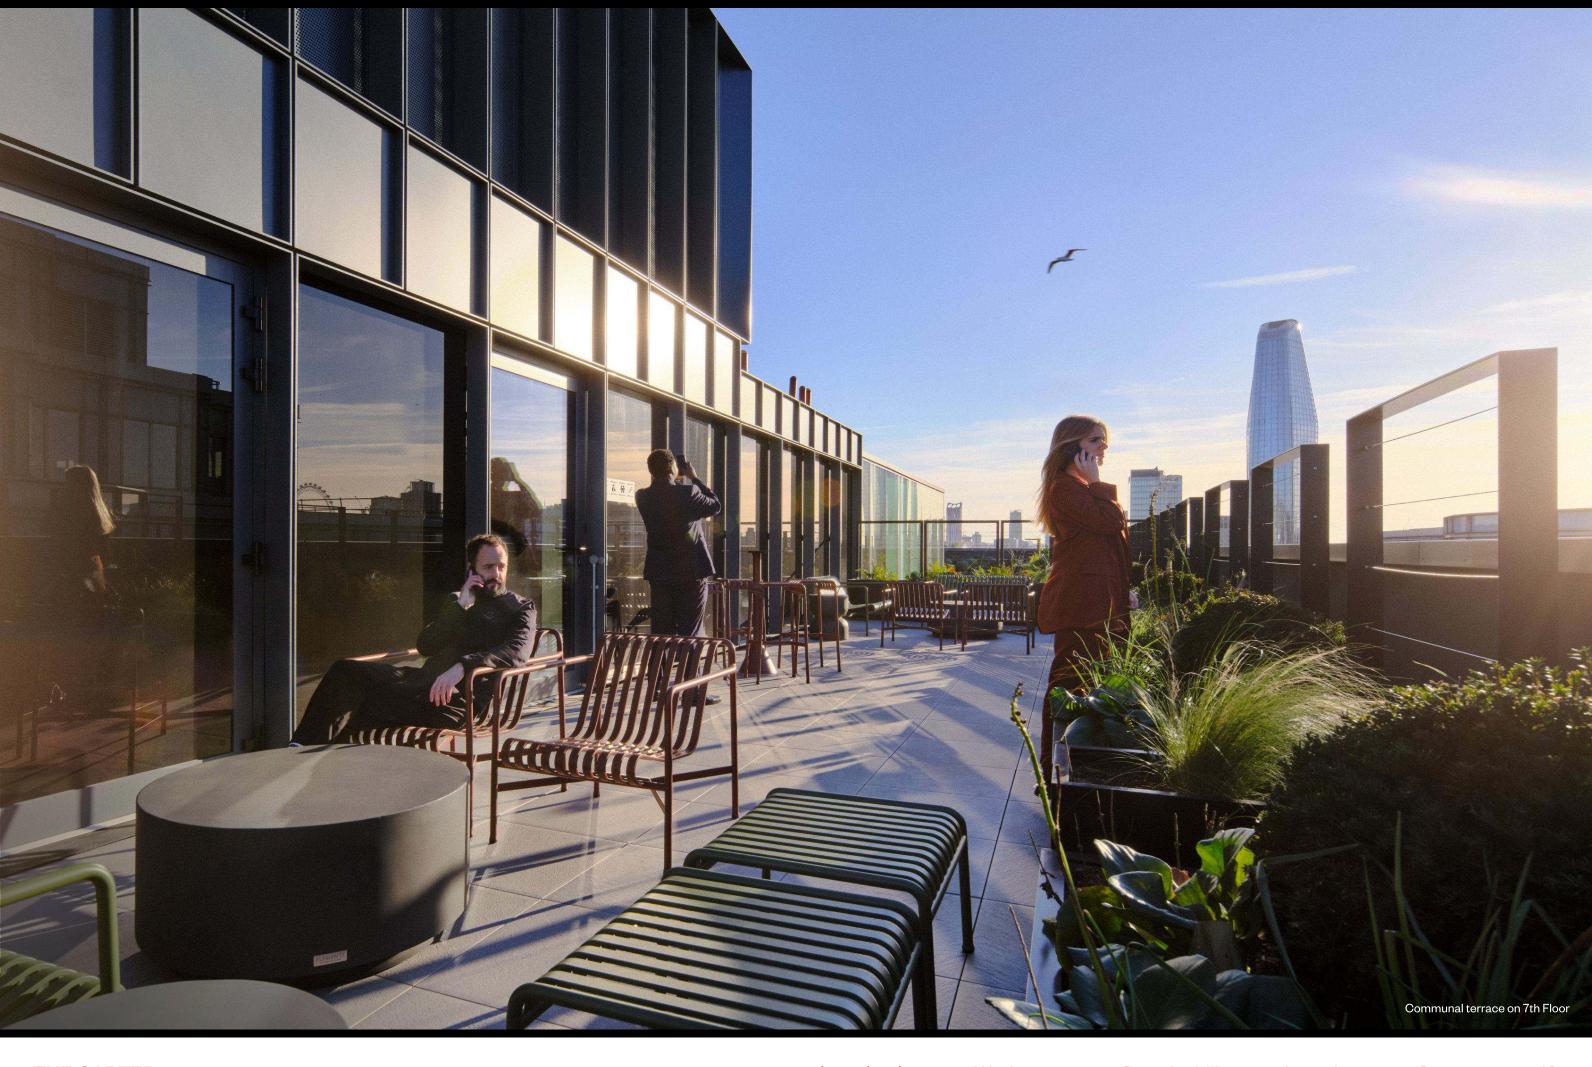

### BUILDING FEATURES

- RECEPTION WITH BUSINESS LOUNGE AND COLLABORATION AREAS
- IMMERSIVE FITNESS STUDIO + GYM
- COMMUNAL TERRACE WITH PANORAMIC VIEWS
- 227 CYCLE SPACES WITH DEDICATED ENTRANCE AND MAINTENANCE AREA
- CHANGING FACILITIES WITH 21 SHOWERS AND 227 LOCKERS
- CHARGING FOR ELECTRIC BIKES AND SCOOTERS
- OPEN PLAN FLOOR PLATES
- OUTSTANDING ESG CREDENTIALS