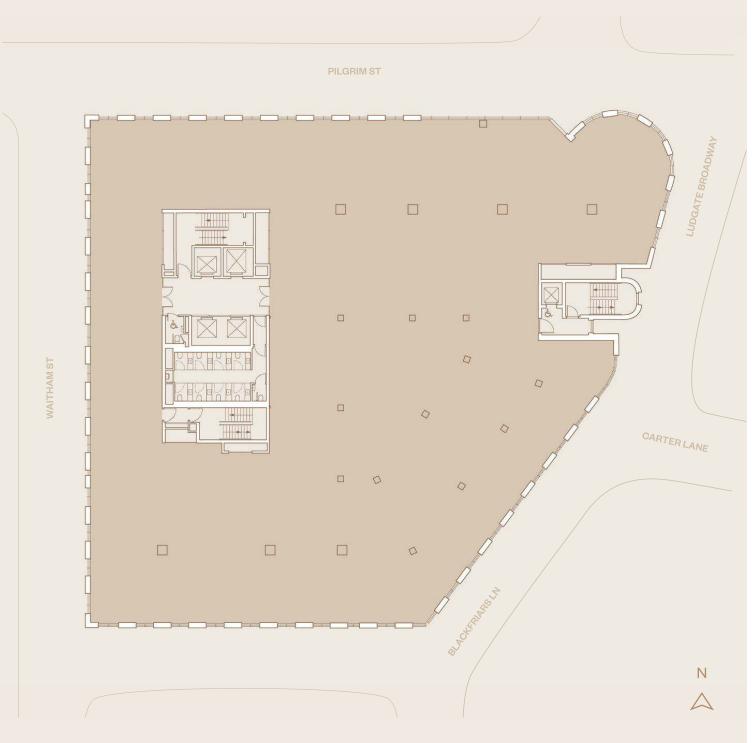

## WORKSPACE

## 03-02

2nd Floor

2nd Floor view down Carter Lane

15

01

OFFICE SPACE

14,377 SQ FT

OFFICE SPACE 8,175 SQ FT

RECEPTION & LOUNGE

Ground Floor + Lower Ground Floor

Total office space

3,696 SQ FT

21,595 sq ft

OFFICE SPACE

13,420 SQ FT

Ground Floor + Lower Ground Floor Total office space 21,595 sq ft