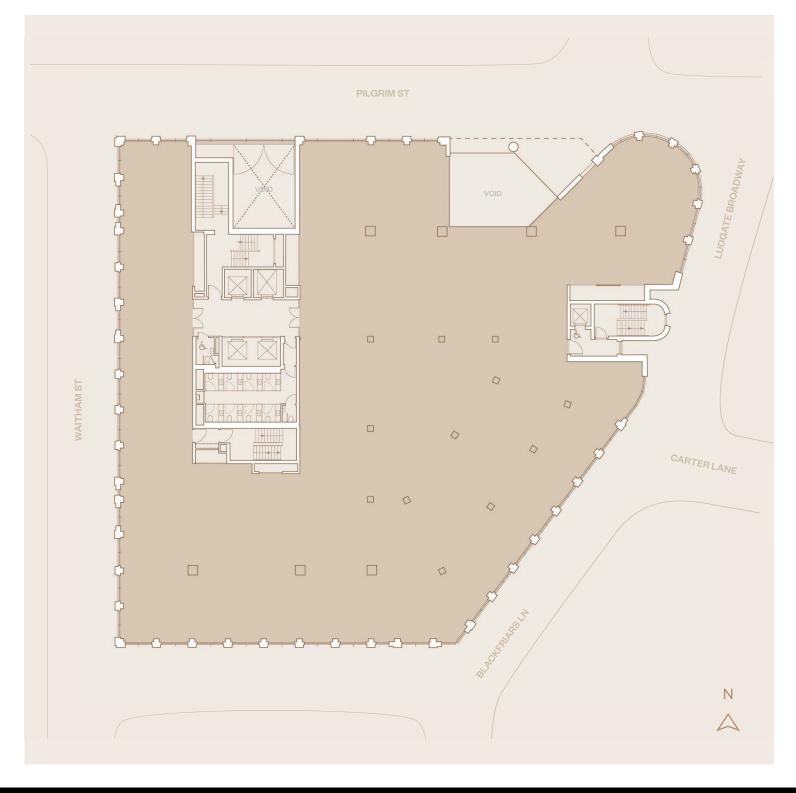

## 03-02

2nd Floor

2nd Floor view down Carter Lane

15

01

OFFICE SPACE

14,377 SQ FT

OFFICE SPACE 8,175 SQ FT

RECEPTION & LOUNGE

Ground Floor + Lower Ground Floor

Total office space

3,696 SQ FT

21,595 sq ft

OFFICE SPACE

13,420 SQ FT

Ground Floor + Lower Ground Floor Total office space 21,595 sq ft