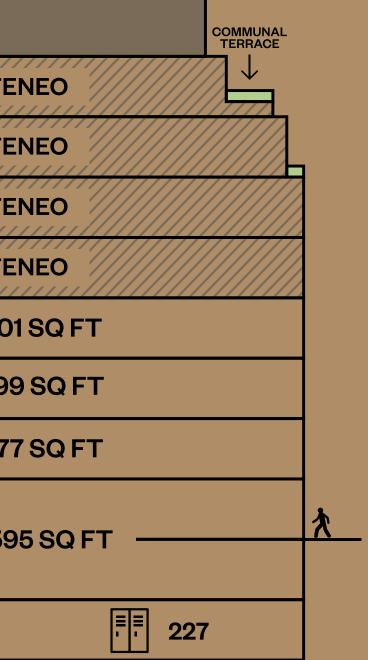

#### SCHEDULE **OF AREAS**

|   |    |                  | _              |
|---|----|------------------|----------------|
|   |    |                  |                |
|   | 7  |                  | .ET - T        |
|   | 6  |                  | .ET - T        |
|   | 5  |                  | .ET - T        |
|   | 4  |                  | .ET - T        |
|   | 3  | AVAILABLE        |                |
|   | 2  | AVAILABLE        | - 15,99        |
|   | 1  | AVAILABLE        | - 14,37        |
|   | G  |                  |                |
| L | .G | └──── ↗ AVAILABI | _E 21,5        |
|   | B  | A 227            | ୍ମି <b>2</b> 1 |

all areas are NIA and subject to measurement