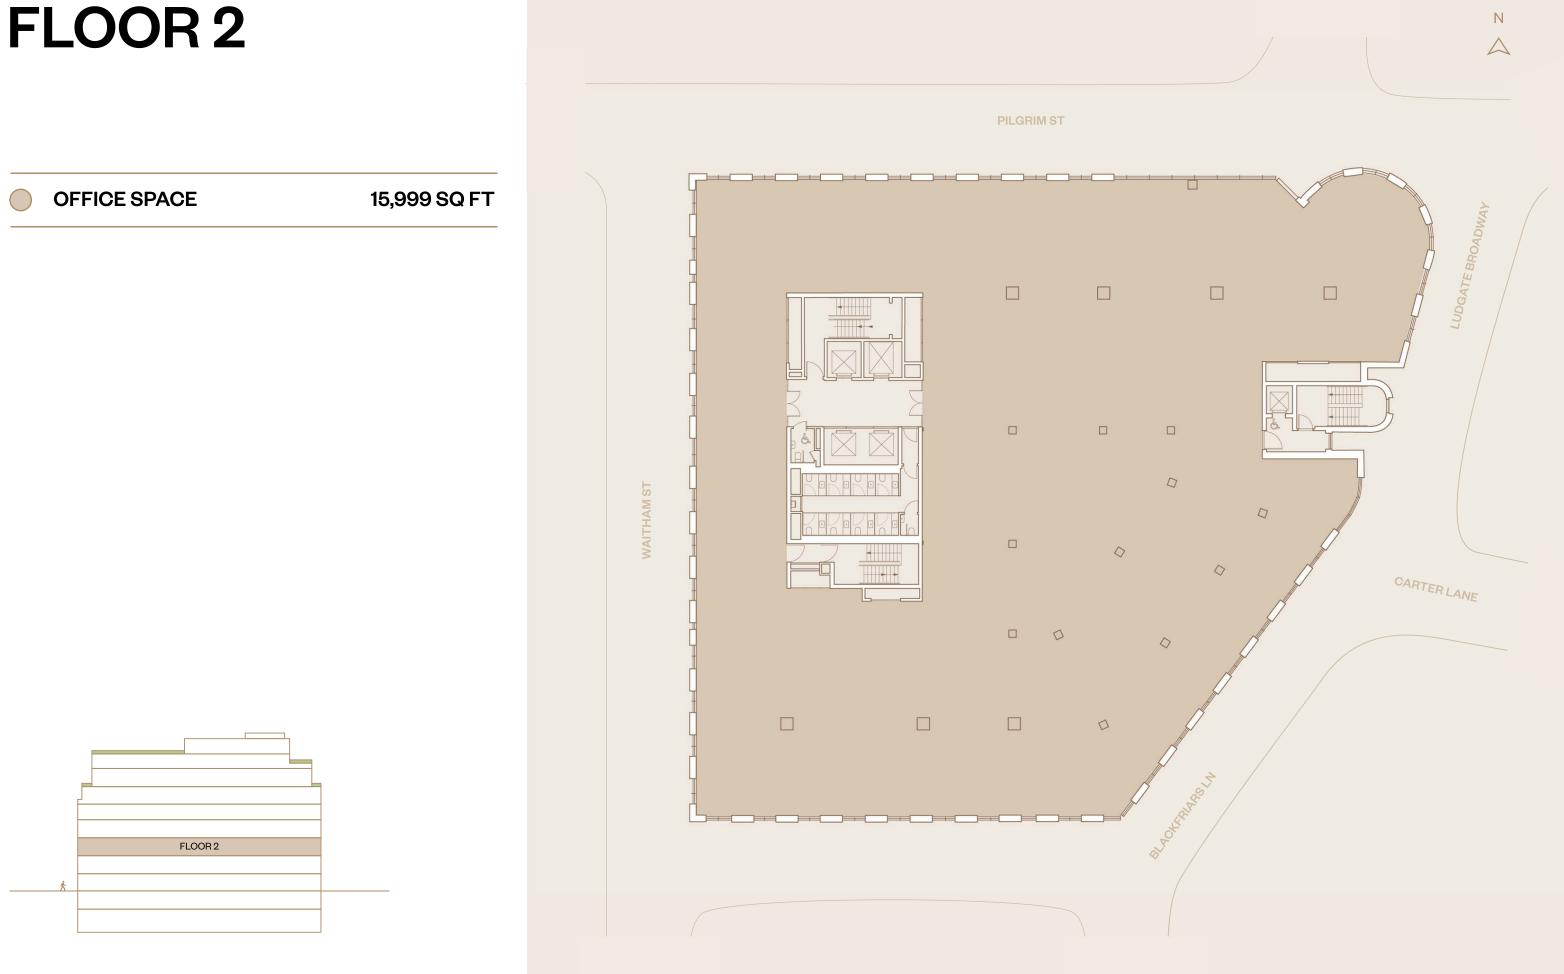

# FLOOR 2

#### SCHEDULE **OF AREAS**

|   |    |                  | _              |
|---|----|------------------|----------------|
|   |    |                  |                |
|   | 7  |                  | .ET - T        |
|   | 6  |                  | .ET - T        |
|   | 5  |                  | .ET - T        |
|   | 4  |                  | .ET - T        |
|   | 3  | AVAILABLE        |                |
|   | 2  | AVAILABLE        | - 15,99        |
|   | 1  | AVAILABLE        | - 14,37        |
|   | G  |                  |                |
| L | .G | └──── ↗ AVAILABI | _E 21,5        |
|   | B  | A 227            | ୍ମି <b>2</b> 1 |