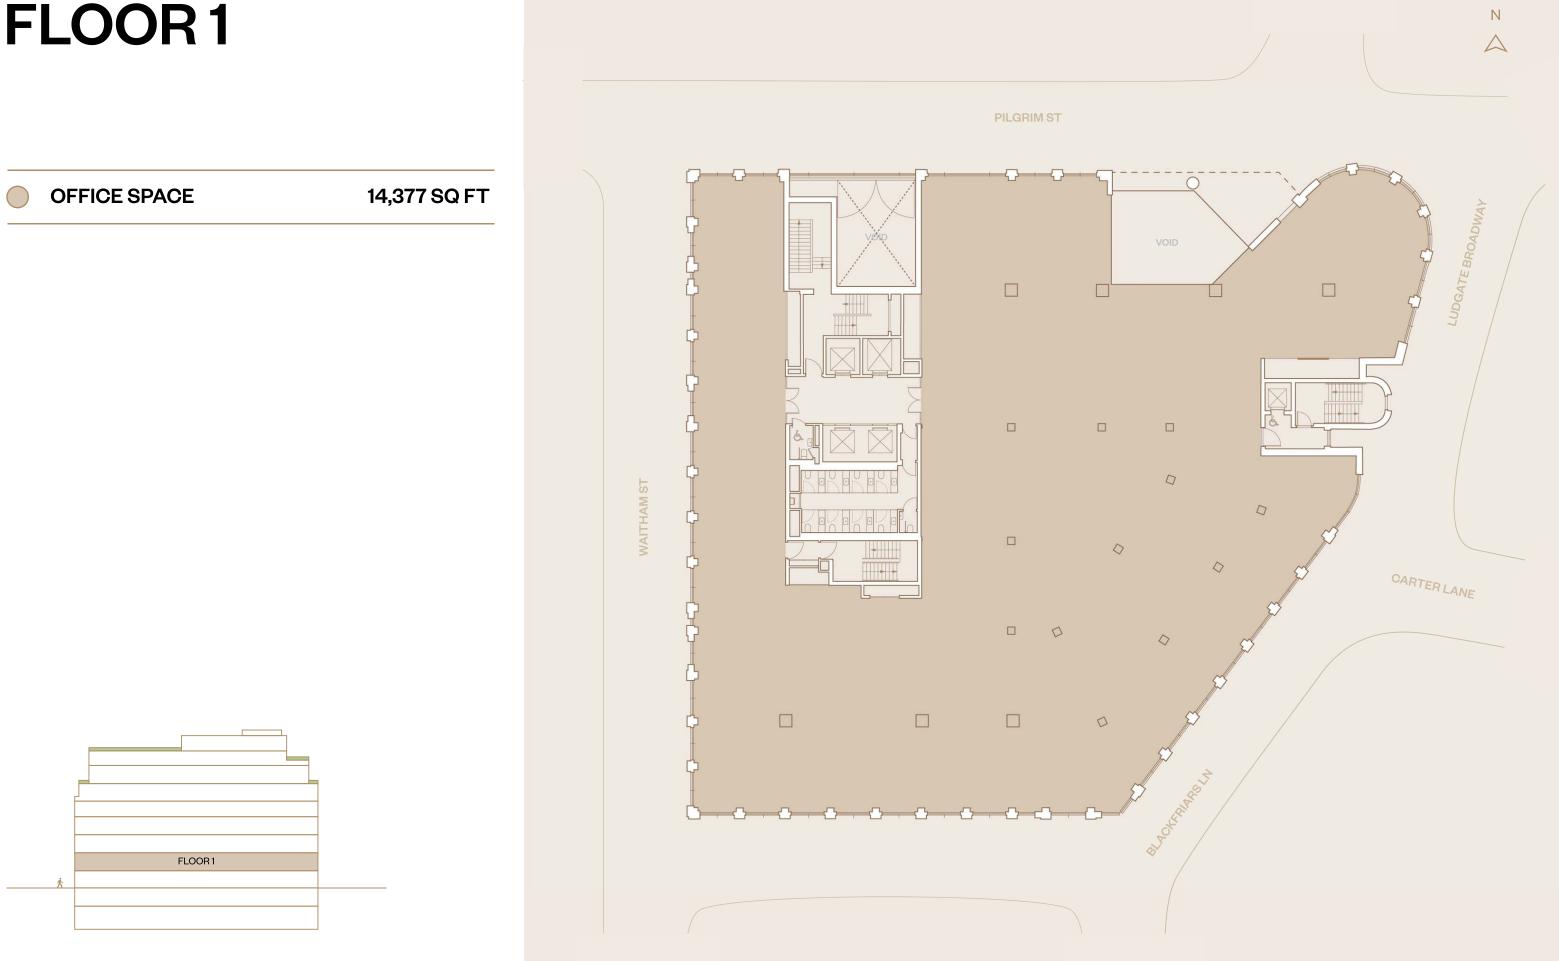

# FLOOR 1

#### SCHEDULE **OF AREAS**

|   |    |                  | _              |
|---|----|------------------|----------------|
|   |    |                  |                |
|   | 7  |                  | .ET - T        |
|   | 6  |                  | .ET - T        |
|   | 5  |                  | .ET - T        |
|   | 4  |                  | .ET - T        |
|   | 3  | AVAILABLE        |                |
|   | 2  | AVAILABLE        | - 15,99        |
|   | 1  | AVAILABLE        | - 14,37        |
|   | G  |                  |                |
| L | .G | └──── ↗ AVAILABI | _E 21,5        |
|   | B  | A 227            | ୍ମି <b>2</b> 1 |