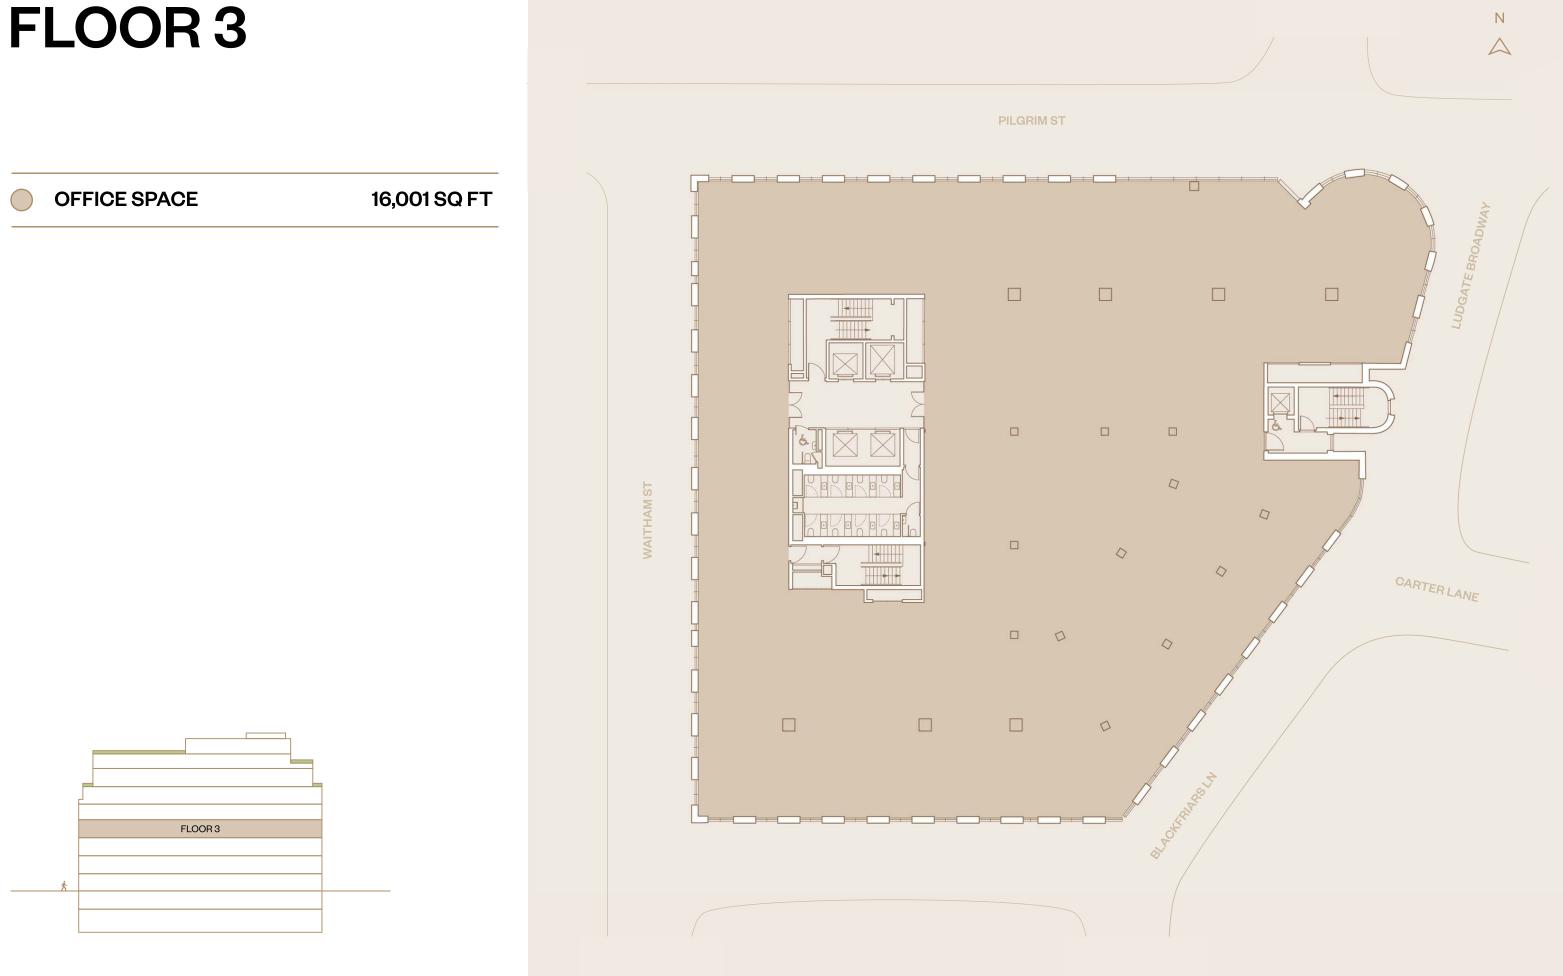

# FLOOR 3

#### SCHEDULE **OF AREAS**

|   |    |                  | _              |
|---|----|------------------|----------------|
|   |    |                  |                |
|   | 7  |                  | .ET - T        |
|   | 6  |                  | .ET - T        |
|   | 5  |                  | .ET - T        |
|   | 4  |                  | .ET - T        |
|   | 3  | AVAILABLE        |                |
|   | 2  | AVAILABLE        | - 15,99        |
|   | 1  | AVAILABLE        | - 14,37        |
|   | G  |                  |                |
| L | .G | └──── ↗ AVAILABI | _E 21,5        |
|   | B  | A 227            | ୍ମି <b>2</b> 1 |