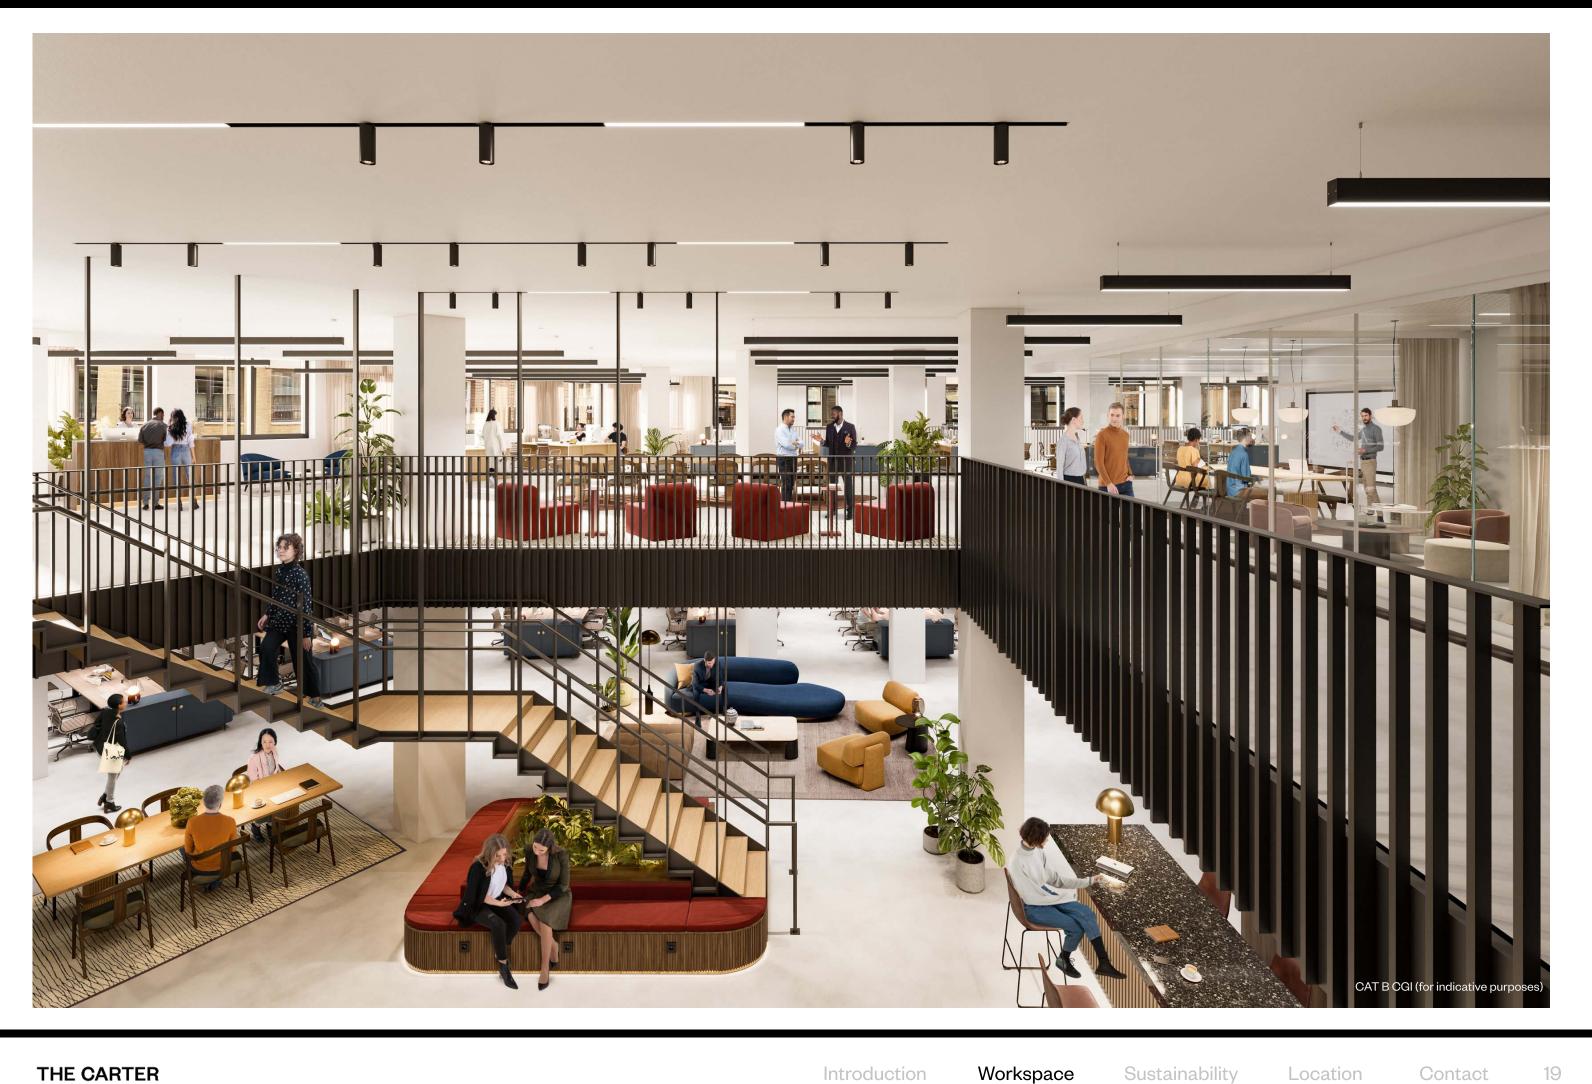

### FIRST CLASS BUSINESS LOUNGE

The Carter offers an impressive welcome. Inside, you'll find abundant breakout spaces in the business lounge with first-class facilities that make work a pleasure – all accomplished with impeccable green credentials.

Feature staircase connects Ground and Lower Ground Floors

THE CARTER Sustainability Location Contact 20

B

CYCLE SPACES

SHOWERS

21

LOCKERS

227