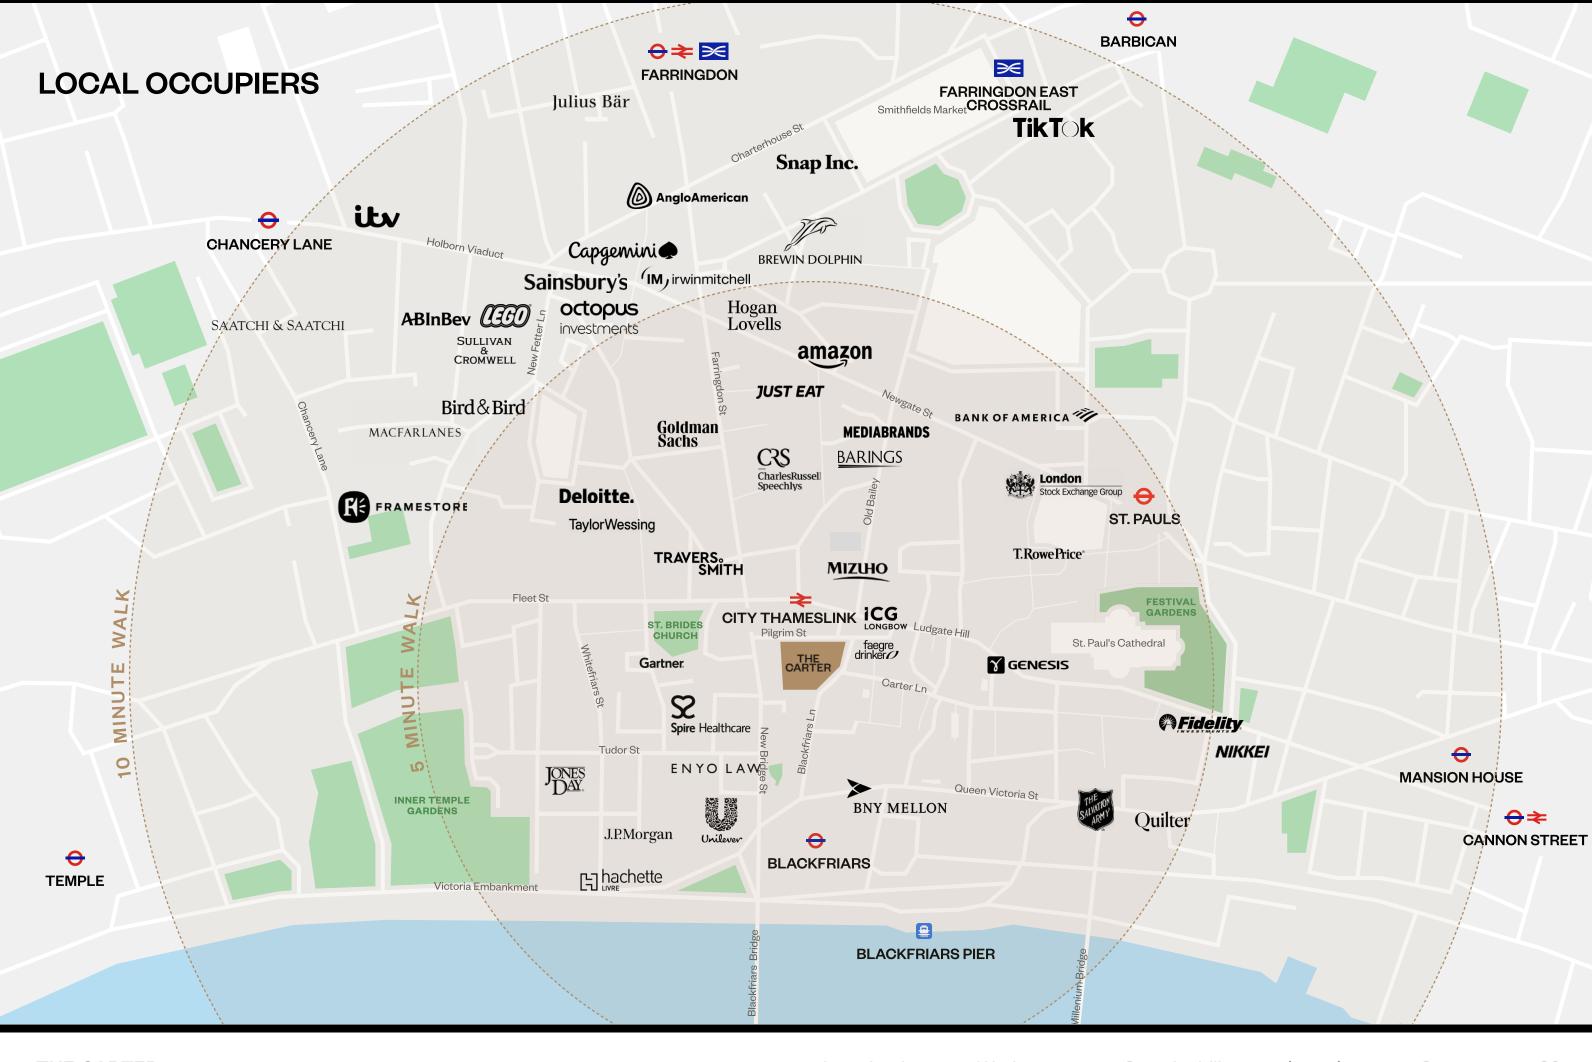

## LOCATION

An oasis of calm amid the City's hustle and bustle, Carter
Lane's quirky melting pot is home to city slickers, creative
gurus and hipster baristas. Full of curious places in which to
enjoy a coffee or a spot of lunch, this relaxed retreat lets you
enjoy London at your own pace, in your own space.