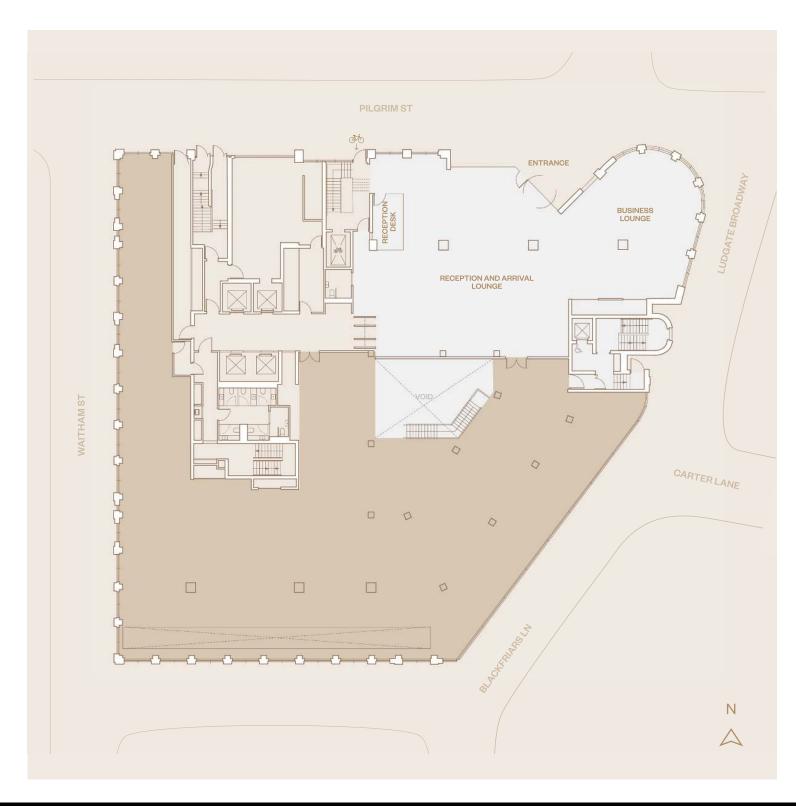

## 03-02

2nd Floor

2nd Floor view down Carter Lane

15

01

OFFICE SPACE

14,377 SQ FT

OFFICE SPACE 8,175 SQ FT

RECEPTION & LOUNGE

3,696 SQ FT

Ground Floor + Lower Ground Floor 21,595 sq ft
Total office space

OFFICE SPACE

13,420 SQ FT

Ground Floor + Lower Ground Floor Total office space 21,595 sq ft

Ground and Lower Ground Floor

Feature staircase connects Ground and Lower Ground Floors

THE CARTER Sustainability Location Contact 20

B

CYCLE SPACES

SHOWERS

21

LOCKERS

227