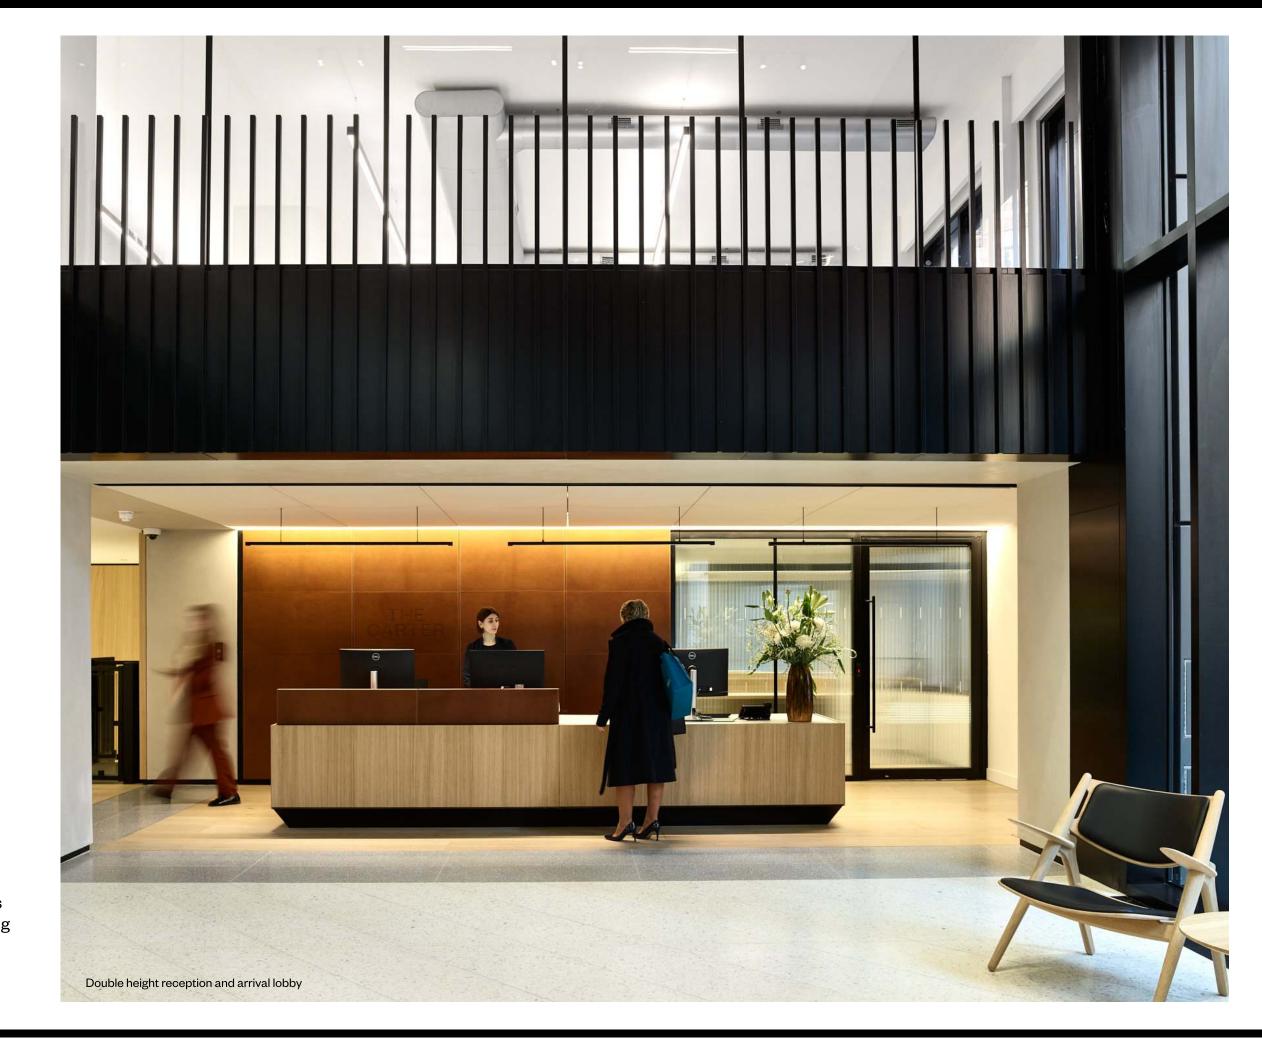

### FIRST CLASS BUSINESS LOUNGE

The Carter offers an impressive welcome. Inside, you'll find abundant breakout spaces in the business lounge with first-class facilities that make work a pleasure – all accomplished with impeccable green credentials.