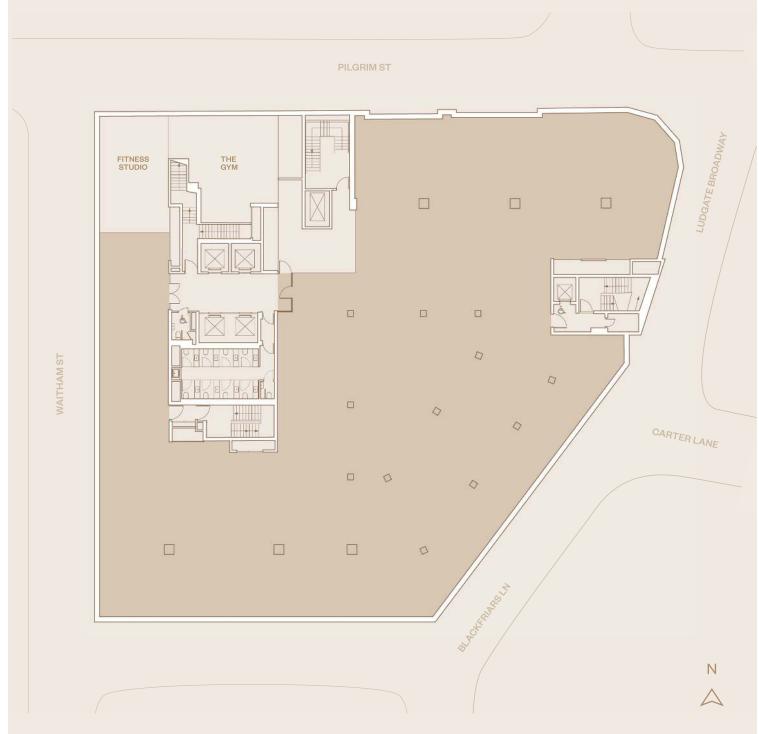

## 03-02

2nd Floor

2nd Floor view down Carter Lane

15

01

OFFICE SPACE

14,377 SQ FT

OFFICE SPACE 8,175 SQ FT

RECEPTION & LOUNGE

3,696 SQ FT

Ground Floor + Lower Ground Floor 21,595 sq ft
Total office space

OFFICE SPACE

13,420 SQ FT

Ground Floor + Lower Ground Floor Total office space 21,595 sq ft

Ground and Lower Ground Floor