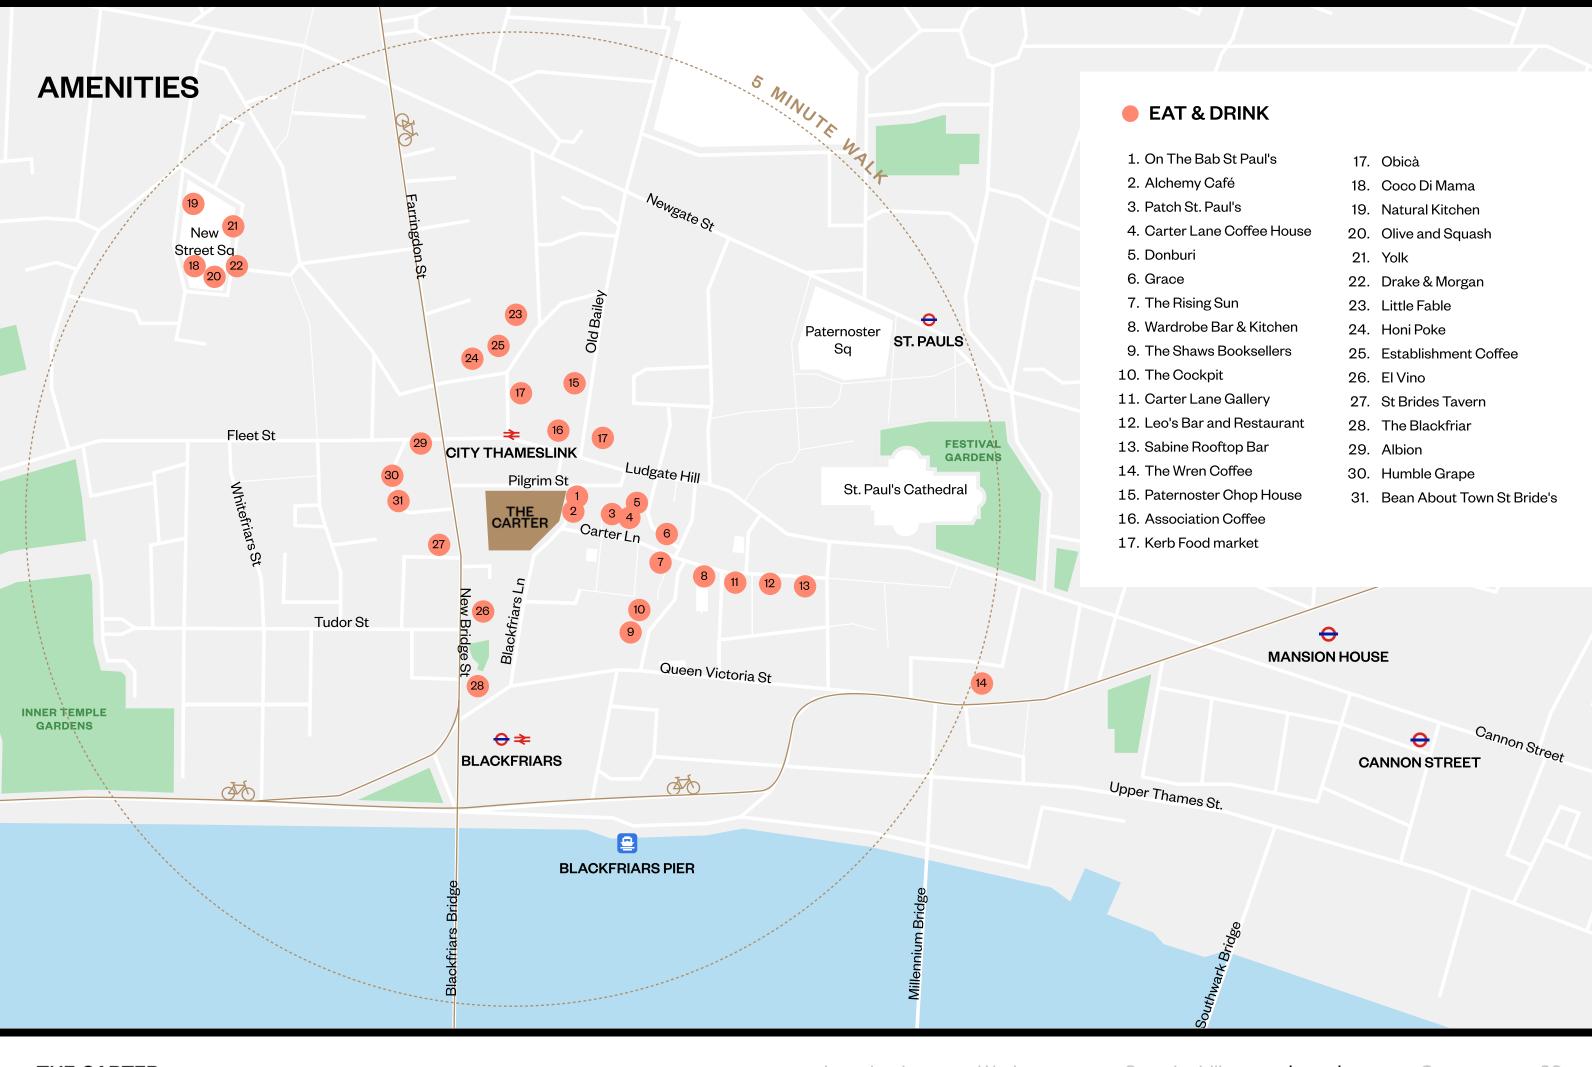

## LOCATION

An oasis of calm amid the City's hustle and bustle, Carter
Lane's quirky melting pot is home to city slickers, creative
gurus and hipster baristas. Full of curious places in which to
enjoy a coffee or a spot of lunch, this relaxed retreat lets you
enjoy London at your own pace, in your own space.

Carter Lane

THE CARTER Sustainability Location Contact 27

St Paul's Cathedral

THE CARTER Sustainability Location Contact 28

Paternoster Square

THE CARTER Sustainability Location Contact 30

Carter Lane

32

Redemption Roasters

Alchemy Café