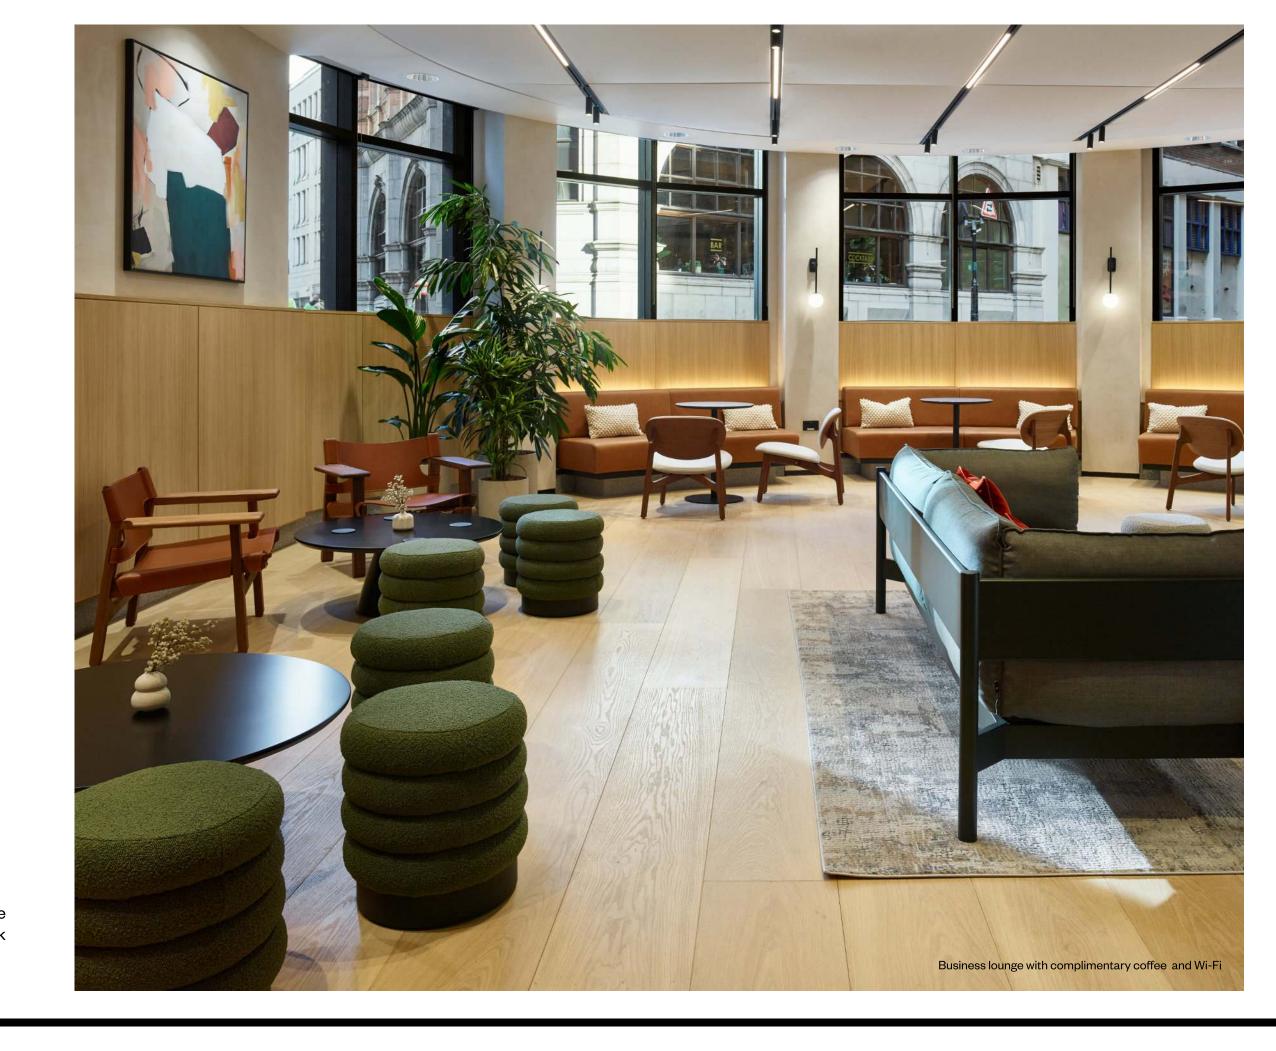

### FIRST CLASS BUSINESS LOUNGE

The Carter offers an impressive welcome. Inside, you'll find abundant breakout spaces in the business lounge with first-class facilities that make work a pleasure – all accomplished with impeccable green credentials.