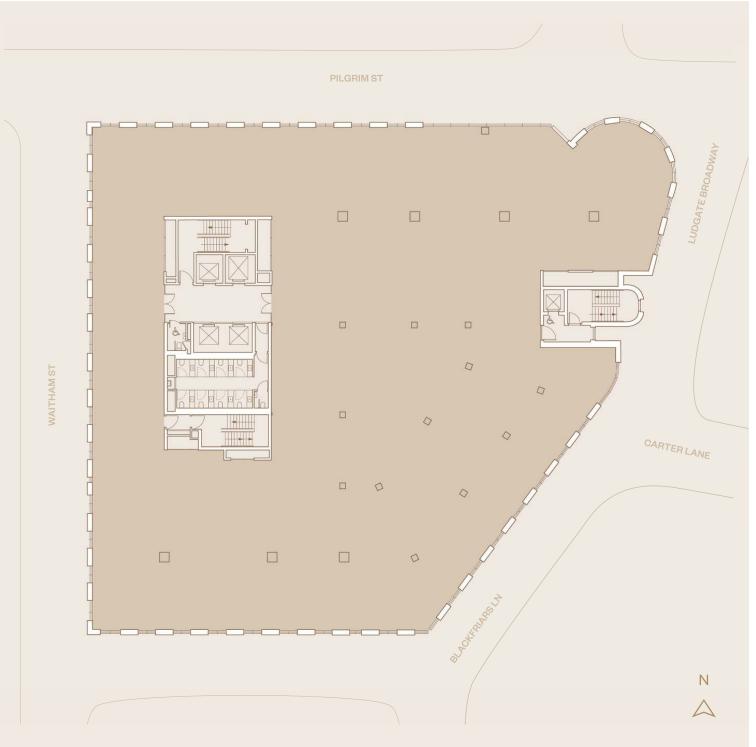

RECEPTION & LOUNGE

3,696 SQ FT

Ground Floor + Lower Ground Floor 21,595 sq ft
Total office space

OFFICE SPACE

13,420 SQ FT

Ground Floor + Lower Ground Floor Total office space 21,595 sq ft

Ground and Lower Ground Floor

Feature staircase connects Ground and Lower Ground Floors

THE CARTER Sustainability Location Contact 20

B

CYCLE SPACES

SHOWERS

21

LOCKERS

227