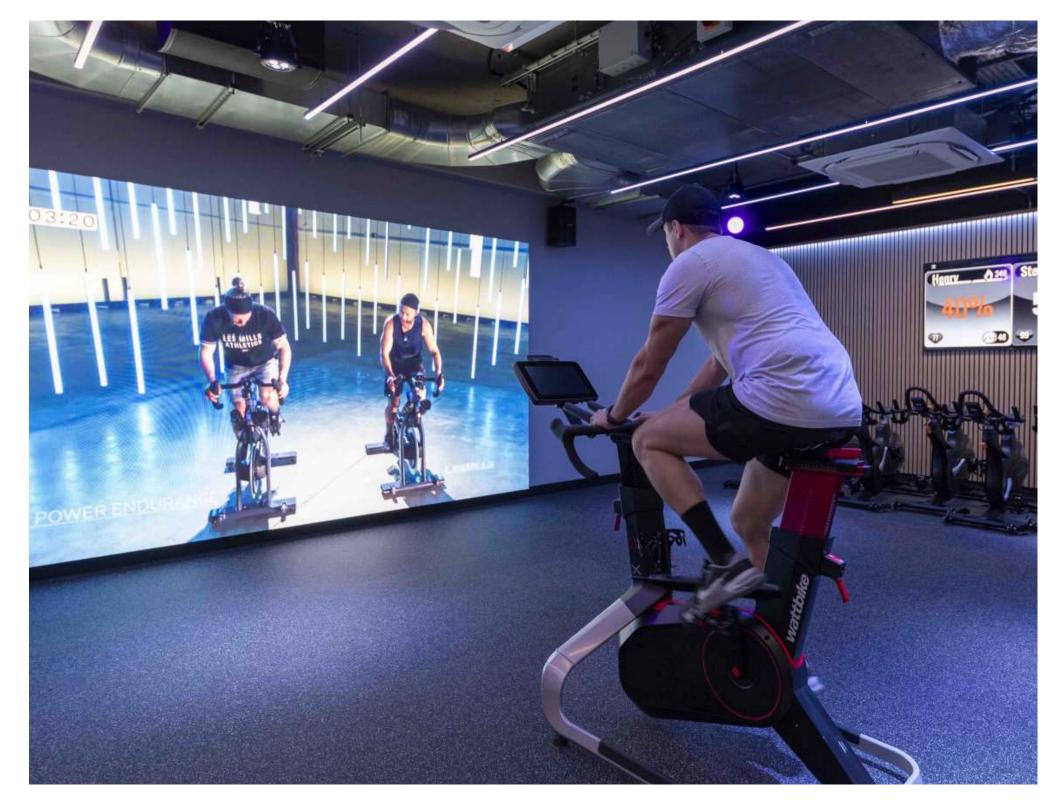

### **THE STUDIO**

The Studio offers on-demand immersive workouts and wellbeing classes with a 3.8m wide screen 'the wall'. Using music-reactive lighting, high-definition sound and 24/7 access the opportunities for individual or team workouts are endless.

### **MYZONE EFFORT TRACKING**

WELLBEING AND RESTORATION CLASSES

3.8M WIDE SAMSUNG SCREEN 'THE WALL'

**MUSIC-REACTIVE LIGHTING** 

**HIGH-DEFINITION SOUND SYSTEM** 

**SCREEN SHARING CAPABILITY** 

THE CARTER Introduction Workspace Sustainability