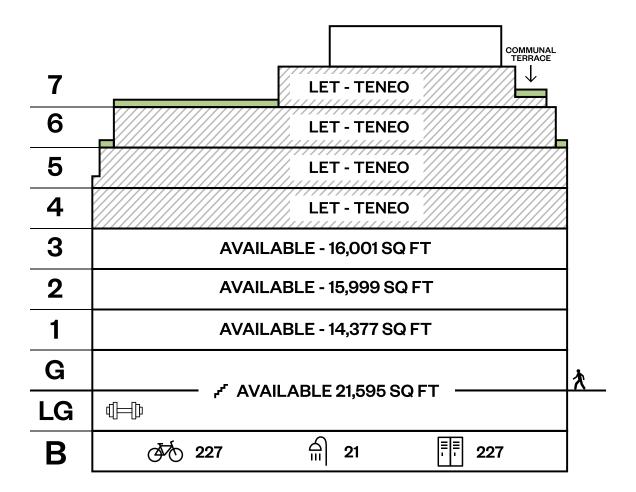

## 03-02

2nd Floor

2nd Floor view down Carter Lane

15

01

OFFICE SPACE

14,377 SQ FT

OFFICE SPACE 8,175 SQ FT

RECEPTION & LOUNGE

3,696 SQ FT

Ground Floor + Lower Ground Floor 21,595 sq ft
Total office space

OFFICE SPACE

13,420 SQ FT

Ground Floor + Lower Ground Floor Total office space 21,595 sq ft

Ground and Lower Ground Floor

Feature staircase connects Ground and Lower Ground Floors

THE CARTER Sustainability Location Contact 20

B

CYCLE SPACES

SHOWERS

21

LOCKERS

227