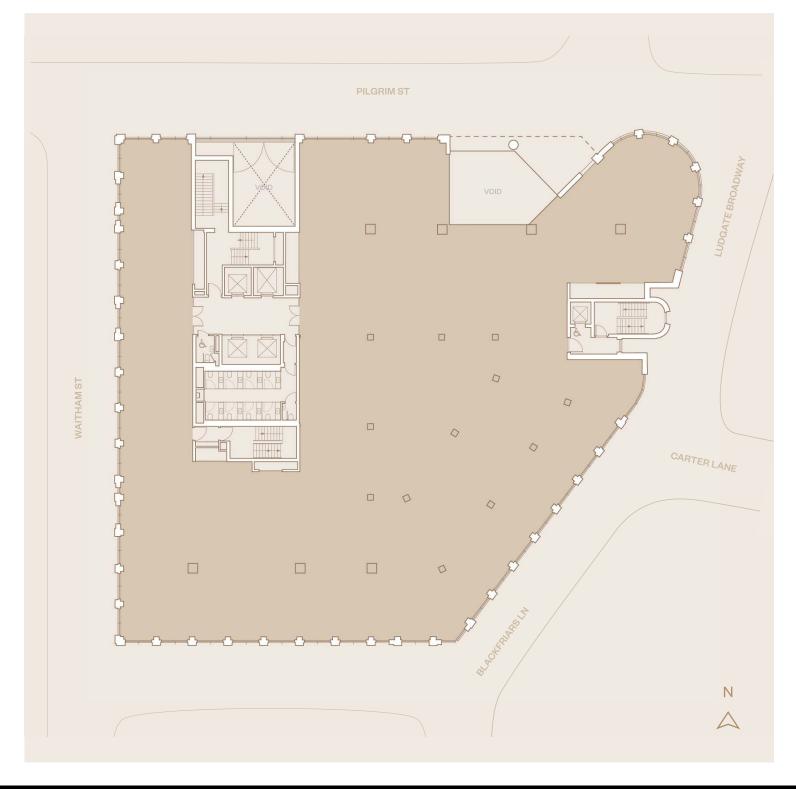

## 03-02

2nd Floor

2nd Floor view down Carter Lane

15

01

OFFICE SPACE

14,377 SQ FT

OFFICE SPACE 8,175 SQ FT

RECEPTION & LOUNGE

3,696 SQ FT

Ground Floor + Lower Ground Floor 21,595 sq ft
Total office space

OFFICE SPACE

13,420 SQ FT

Ground Floor + Lower Ground Floor Total office space 21,595 sq ft

Ground and Lower Ground Floor