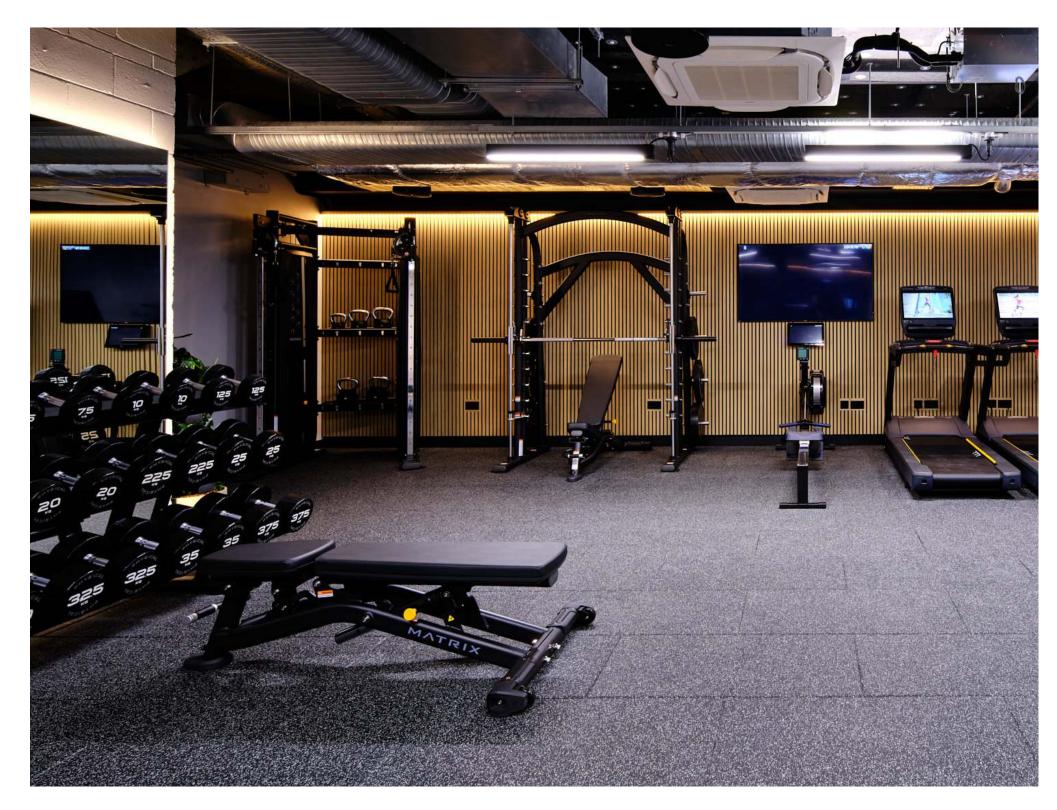

### THE GYM

The Carter's gym is fully equipped with world class cardio technology and a wide range of equipment to suit all training types and goals.

WORLD CLASS CARDIO TECHNOLOGY

WIDE RANGE OF EQUIPMENT TO SUIT ALL TRAINING TYPES AND GOALS

**MULTIPLE WORKOUT PROGRAMS** 

**MYZONE EFFORT TRACKING** 