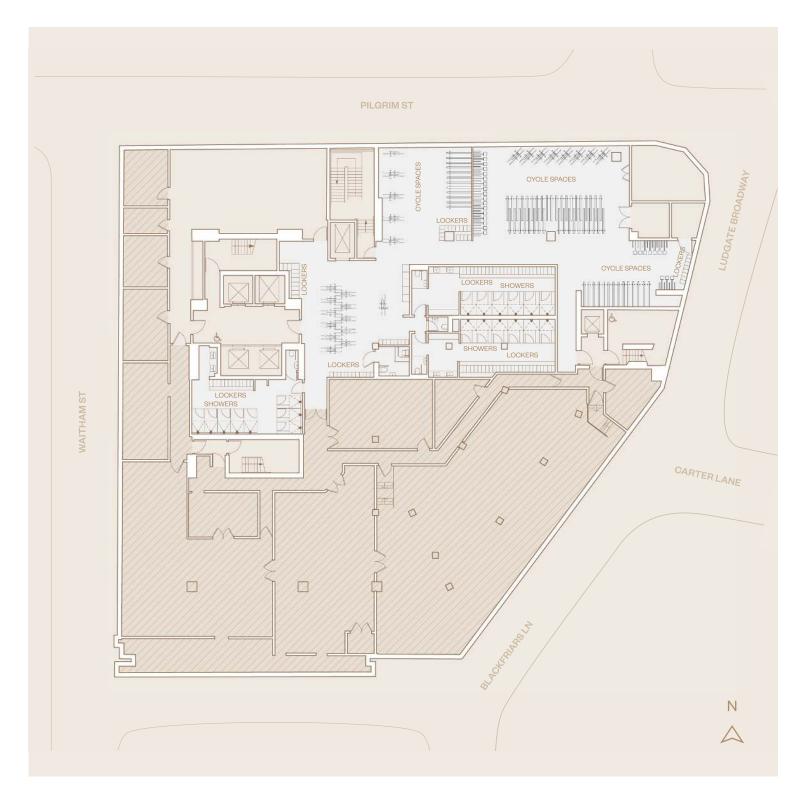

### **BUILDING FEATURES**

- RECEPTION WITH BUSINESS LOUNGE AND COLLABORATION AREAS
- IMMERSIVE FITNESS STUDIO + GYM
- COMMUNAL TERRACE WITH PANORAMIC VIEWS
- 227 CYCLE SPACES WITH DEDICATED ENTRANCE AND MAINTENANCE AREA
- CHANGING FACILITIES WITH 21 SHOWERS AND 227 LOCKERS
- CHARGING FOR ELECTRIC BIKES AND SCOOTERS
- OPEN PLAN FLOOR PLATES
- OUTSTANDING ESG CREDENTIALS

RECEPTION & LOUNGE

3,696 SQ FT

Ground Floor + Lower Ground Floor 21,595 sq ft
Total office space

OFFICE SPACE

13,420 SQ FT

Ground Floor + Lower Ground Floor Total office space 21,595 sq ft

Ground and Lower Ground Floor

Feature staircase connects Ground and Lower Ground Floors

THE CARTER Sustainability Location Contact 20

B

CYCLE SPACES

SHOWERS

21

LOCKERS

227