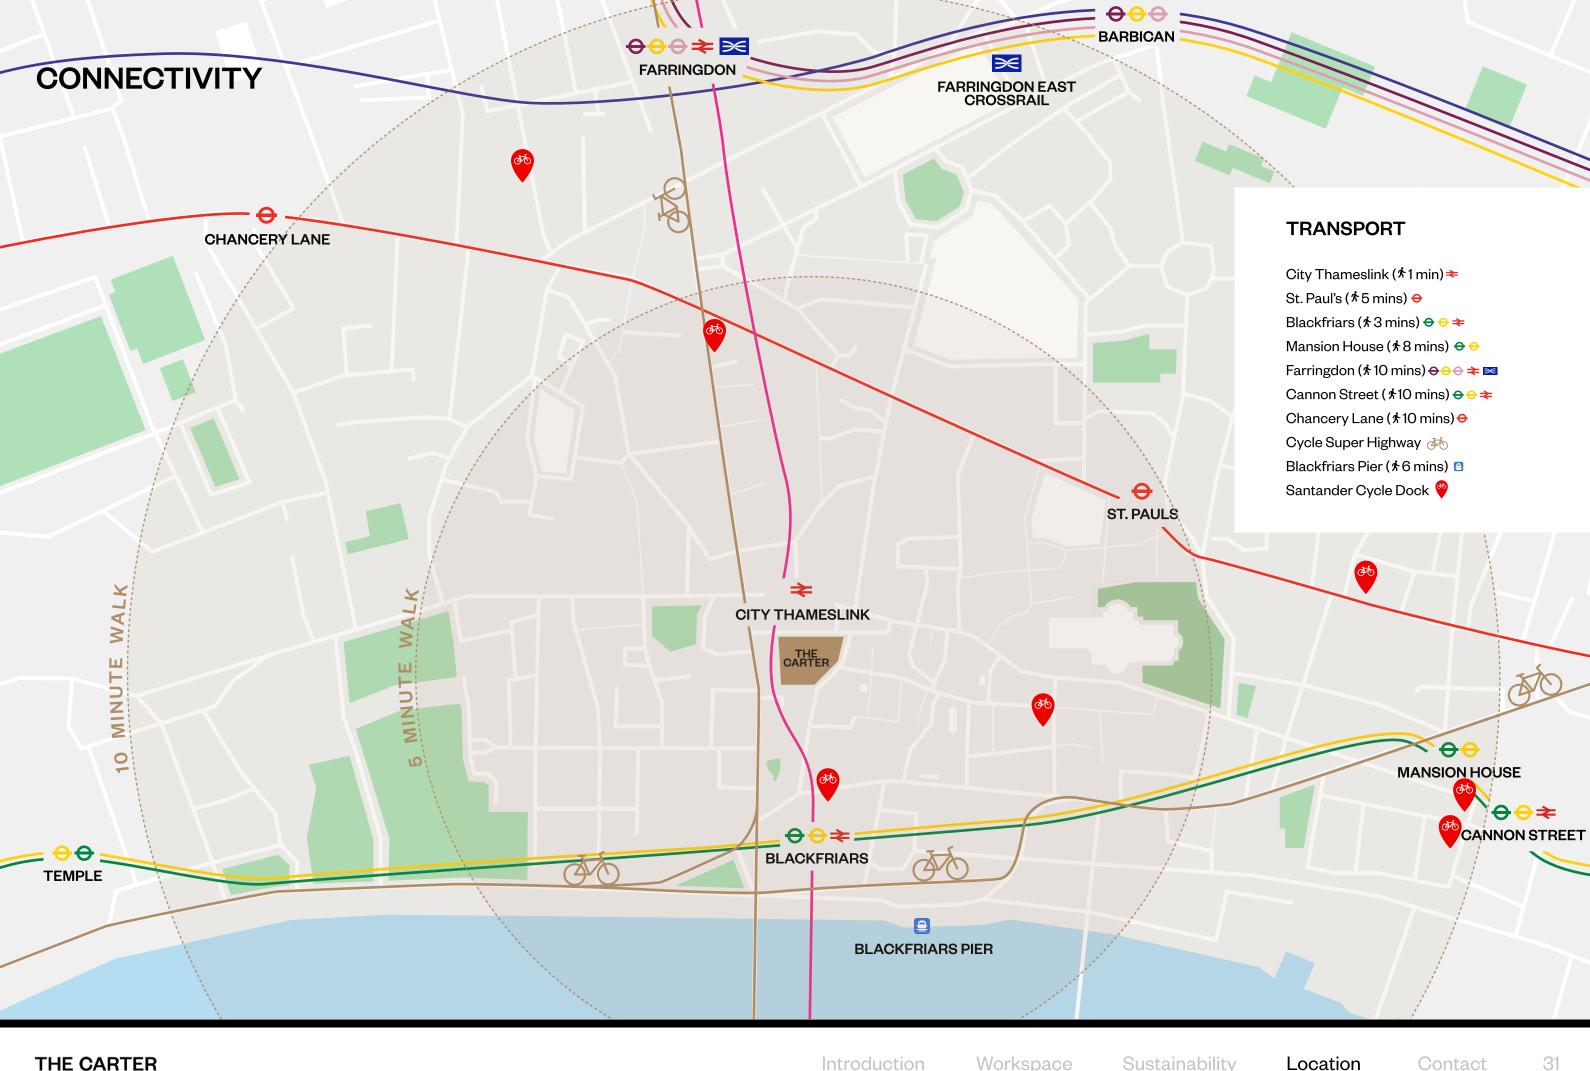

## LOCATION

An oasis of calm amid the City's hustle and bustle, Carter
Lane's quirky melting pot is home to city slickers, creative
gurus and hipster baristas. Full of curious places in which to
enjoy a coffee or a spot of lunch, this relaxed retreat lets you
enjoy London at your own pace, in your own space.